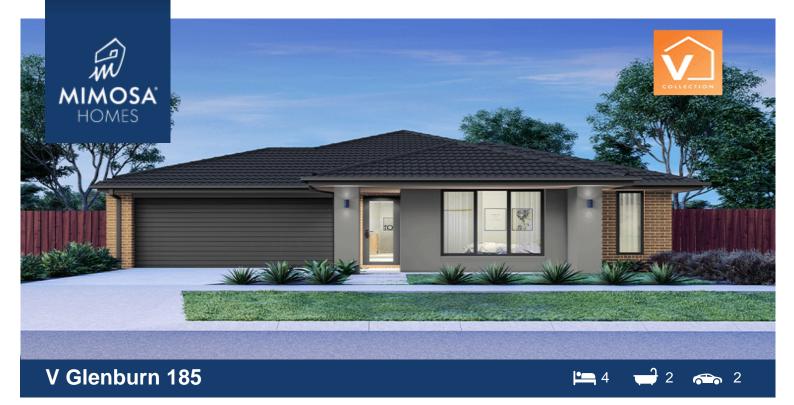

## Lot 1407 Kobi Street, 'Grand Central' TARNEIT

## Land Size: 350 m<sup>2</sup> House Size: 173 m<sup>2</sup>

**VIC 3029** 

With four bedrooms all nestled in one wing of the home and the open kitchen, living and meals area to the other, the Glenburn allows you to entertain family and friends whilst keeping your day-today. The Glenburn exceeds the requirements of the modern family in every way.