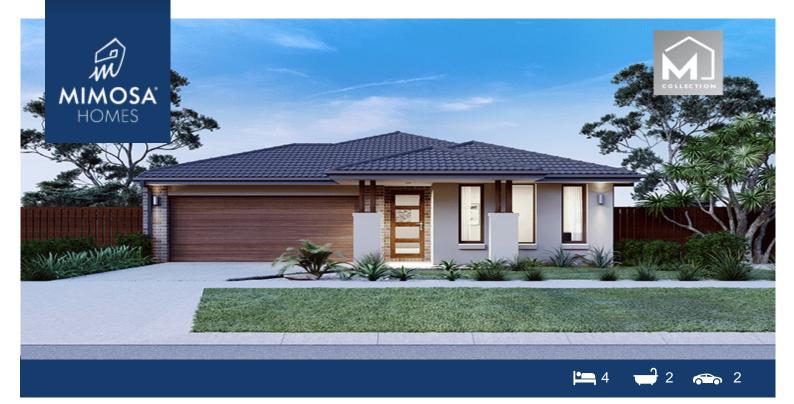

## LOT 1407 Savana Estate WYNDHAM VALE VIC 3024

## Land Size: 350 m<sup>2</sup> House Size: 184 m<sup>2</sup>

The Chelsea 200 House and Land Package!

- Fixed Site Cost INCLUDED
- 50-year Structural Warranty- INCLUDED
- Quality Floor Covering INCLUDED
- 2.55m Ceiling Height INCLUDED
- Ducted Heating & amp; Evaporative Cooling INCLUDED
- Double Glazing Windows INCLUDED
- 3.5kW Solar Panels INCLUDED
- Undermount Sink to Kitchen INCLUDED
- 40mm Benchtop to Kitchen INCLUDED
- 20mm Benchtops to Ensuite & amp; Bathroom INCLUDED
- LED Downlights to Entire Home INCLUDED
- Dishwasher & amp; Trim Kit Microwave- INCLUDED
- Flyscreens to all Openable Windows INCLUDED
- Fibre Optic NBN Provision INCLUDED
- AND MORE….