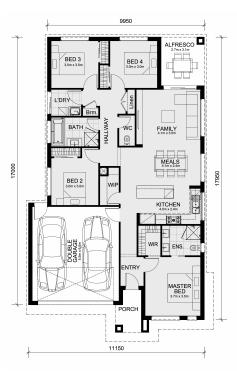

## Land Size: 350 m<sup>2</sup> House Size: 184 m<sup>2</sup>

The Chelsea 200 House and Land Package!

- Fixed Site Cost INCLUDED
- 50-year Structural Warranty- INCLUDED
- Quality Floor Covering INCLUDED
- 2.55m Ceiling Height INCLUDED
- Ducted Heating & amp; Evaporative Cooling INCLUDED
- Double Glazing Windows INCLUDED
- 3.5kW Solar Panels INCLUDED
- Undermount Sink to Kitchen INCLUDED
- 40mm Benchtop to Kitchen INCLUDED
- 20mm Benchtops to Ensuite & amp; Bathroom INCLUDED
- LED Downlights to Entire Home INCLUDED
- Dishwasher & amp; Trim Kit Microwave- INCLUDED
- Flyscreens to all Openable Windows INCLUDED
- Fibre Optic NBN Provision INCLUDED
- AND MORE….