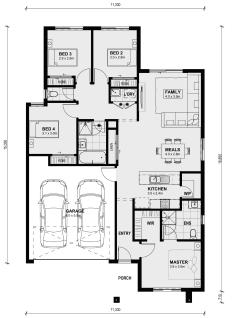

## Land Size: 313 m<sup>2</sup> House Size: 167 m<sup>2</sup>

This exquisite house design boasts four spacious bedrooms, including a luxurious master suite with a private ensuite, offering the utmost in comfort and privacy. The heart of this home is the open-concept kitchen, living, and dining area, where natural light floods in, creating a warm and inviting ambiance for family gatherings and entertaining.

With its thoughtful layout and contemporary features, the Ashwood 180 is the epitome of elegant, functional design, making it the perfect place to call home...

SAVE \$\$\$ ON STAMP DUTY!!!

\$698,000

**Tony Wu** 