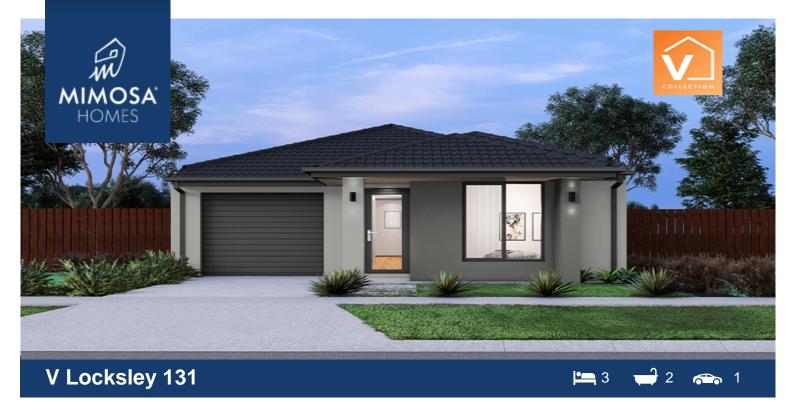

## Lot 1412 Verdant Hill **Estate TARNEIT VIC 3029**

## Land Size: 241 m<sup>2</sup> House Size:122 m<sup>2</sup>

Featuring a spacious master bedroom at the rear of the home that includes a walk-in wardrobe and ensuite, two separate bedrooms at the front of the home and an open plan kitchen, meals and living area makes the Locksley the perfect home.