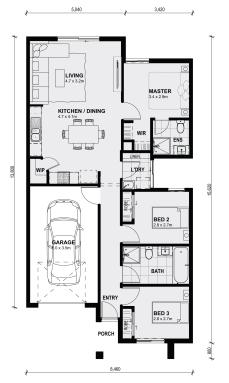

## Land Size: 241 m<sup>2</sup> House Size:122 m<sup>2</sup>

Featuring a spacious master bedroom at the rear of the home that includes a walk-in wardrobe and ensuite, two separate bedrooms at the front of the home and an open plan kitchen, meals and living area makes the Locksley the perfect home.