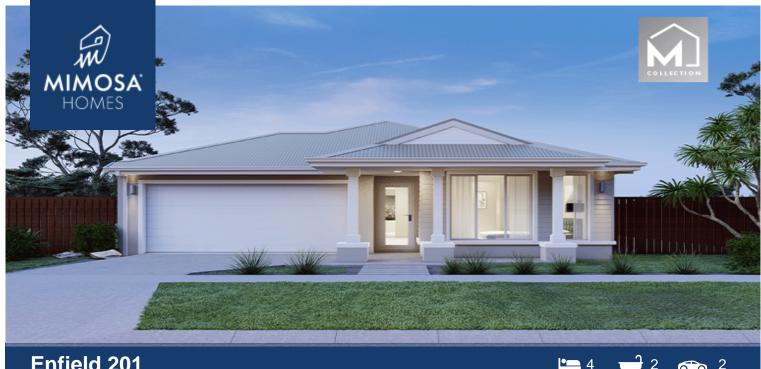

## **Enfield 201**

## LOT 1413 LYNDARUM **NORTH ESTATE** WOLLERT VIC 3750

## Land Size: 322 m<sup>2</sup> House Size:186 m<sup>2</sup>

A designer kitchen with walk-in pantry is the heart of the Enfield home. It overlooks the large living-dining area that leads to a wonderful alfresco. The kids have two secluded bedrooms at the rear of the home adjacent to the main bathroom with walk-in linen cupboard. The master bedroom suite is located at the front of the house where you can indulge in a walk-in robe and large ensuite.