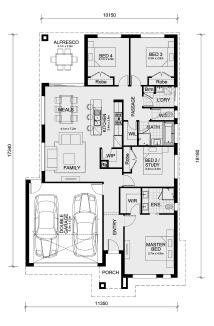

## Land Size: 322 m<sup>2</sup> House Size:186 m<sup>2</sup>

A designer kitchen with walk-in pantry is the heart of the Enfield home. It overlooks the large living-dining area that leads to a wonderful alfresco. The kids have two secluded bedrooms at the rear of the home adjacent to the main bathroom with walk-in linen cupboard. The master bedroom suite is located at the front of the house where you can indulge in a walk-in robe and large ensuite.