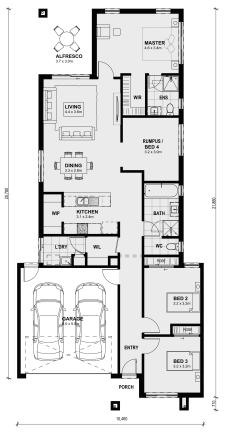

## LOT 1415 BERGAMOT BOULEVARD(BOTANICA L ESTATE) MICKLEHAM VIC 3064 Land Size: House Size:192 m<sup>2</sup>

The kitchen, dining and family areas blend to create a large open plan living space that opens onto a delightful alfresco courtyard - perfect for relaxing with your loved ones. A central bathroom, walk-in linen, walk-in pantry and double garage with laundry make this a practical, attractive home.