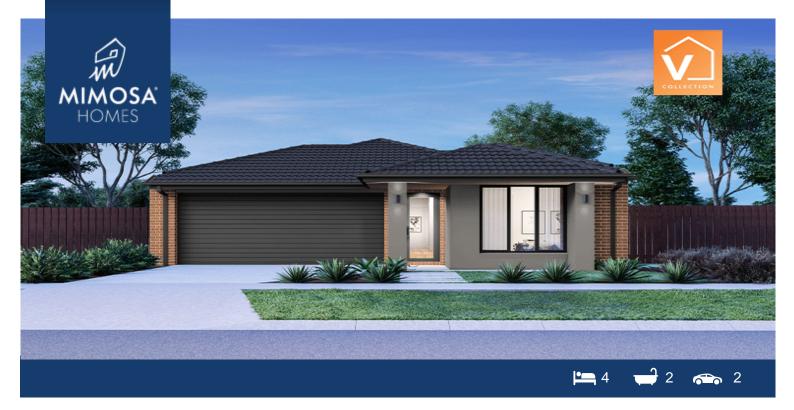

## LOT 1415 BERGAMOT BOULEVARD(BOTANICA L ESTATE) MICKLEHAM VIC 3064 Land Size: House Size:192 m<sup>2</sup>

The kitchen, dining and family areas blend to create a large open plan living space that opens onto a delightful alfresco courtyard - perfect for relaxing with your loved ones. A central bathroom, walk-in linen, walk-in pantry and double garage with laundry make this a practical, attractive home.