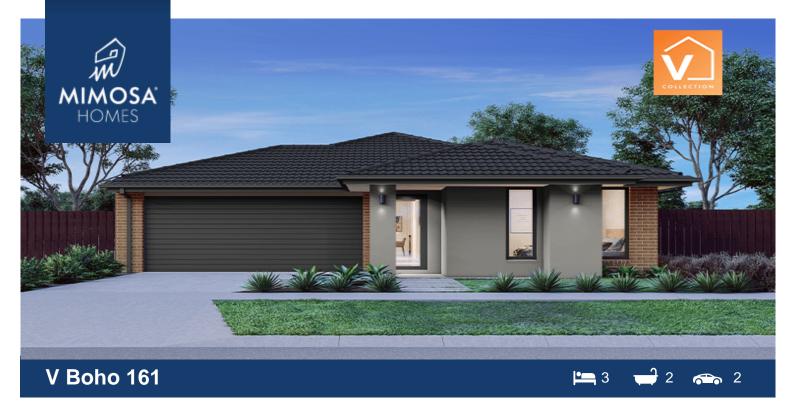

## Lot 142 Somerford Estate CLYDE NORTH VIC 3978

## Land Size: 263 m<sup>2</sup> House Size: 150 m<sup>2</sup>

The combined living, meals and kitchen areas make spending time with family and friends easy in the Boho 161. With two separate bedrooms that share a bathroom located at the front of the home and a large master bedroom with a walk-in wardrobe and ensuite at the rear of the home. The Boho 161 has the ability to fit on smaller blocks whilst not compromising on functionality.