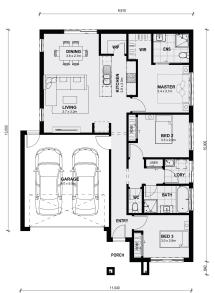

## Land Size: 263 m<sup>2</sup> House Size: 150 m<sup>2</sup>

The combined living, meals and kitchen areas make spending time with family and friends easy in the Boho 161. With two separate bedrooms that share a bathroom located at the front of the home and a large master bedroom with a walk-in wardrobe and ensuite at the rear of the home. The Boho 161 has the ability to fit on smaller blocks whilst not compromising on functionality.