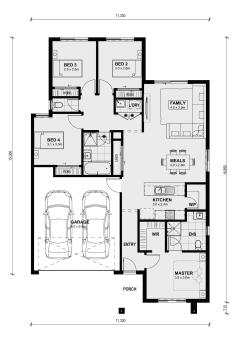

## LOT 1425 SKELETON AVENUE TRUGANINA VIC 3029

## Land Size: 263 m<sup>2</sup> House Size: 167 m<sup>2</sup>

ASHWOOD 180

Quality inclusions:

\* Site Cost Included No More To Pay AS PART OF PROMOTION (CAN BE CHANGE WITHOUT NOTICE)

\* 7 Star Rating

- \* Double Glazed Windows Where Applicable
- \* Quality Floor Covering Throughout Entire Home
- \* Electrical Pack (LED Down Lights to Entire House)
- \* 3.5kW Solar System
- \* Kitchen Cabinetry Pack With Soft Close Mechanism
- \* Upgraded Mixer & amp; Tap ware Pack
- \* 900mm Appliances