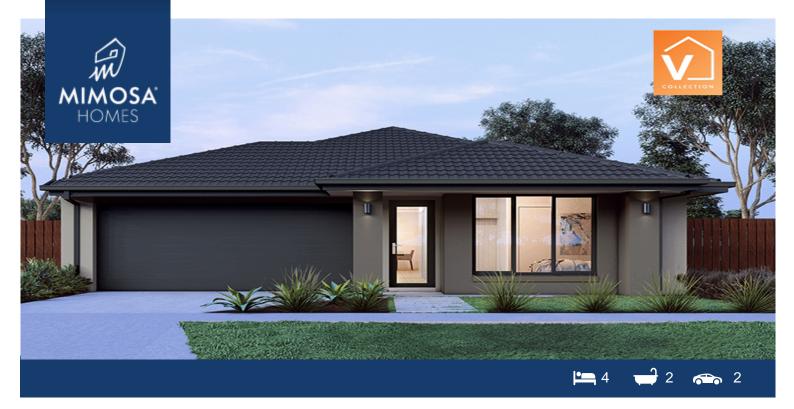

## LOT 1425 SKELETON AVENUE TRUGANINA VIC 3029

## Land Size: 263 m<sup>2</sup> House Size: 167 m<sup>2</sup>

ASHWOOD 180

Quality inclusions:

\* Site Cost Included No More To Pay AS PART OF PROMOTION (CAN BE CHANGE WITHOUT NOTICE)

\* 7 Star Rating

- \* Double Glazed Windows Where Applicable
- \* Quality Floor Covering Throughout Entire Home
- \* Electrical Pack (LED Down Lights to Entire House)
- \* 3.5kW Solar System
- \* Kitchen Cabinetry Pack With Soft Close Mechanism
- \* Upgraded Mixer & amp; Tap ware Pack
- \* 900mm Appliances