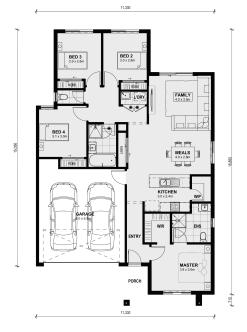

## LOT 1425 SKELETON AVENUE TRUGANINA VIC 3029

Land Size: 263 m<sup>2</sup> House Size: 167 m<sup>2</sup>

ASSHWOOD 180