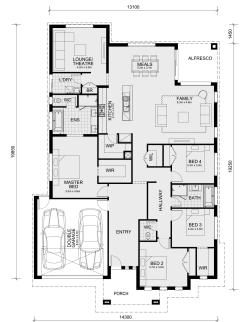

## Land Size: 485 m<sup>2</sup> House Size: 261 m<sup>2</sup>

The Mornington 282 House and Land Package titles Q3 2024

- \* Mimosa Homes Added Value Inclusions:
- \* Experience The Mimosa Homes Difference!
- Inclusive of site costs & amp; connections with H1 class slab as per standard inclusions!
- Range of facades including feature render!
- Quality floor coverings throughout entire home!
- Higher ceilings 2550mm!
- Downlights to living areas!
- Stone bench top to kitchen!
- 900mm S/S upright oven and cook top with S/S canopy rangehood!
- Stainless steel Dishwasher and Microwave with trim kit!
- Overhead cupboards & amp; wine rack! (Design specific)
- Remote control panel sectional lift garage door!
- 6 star energy with solar hot water!
- Flexible floor plans & amp; so much more!