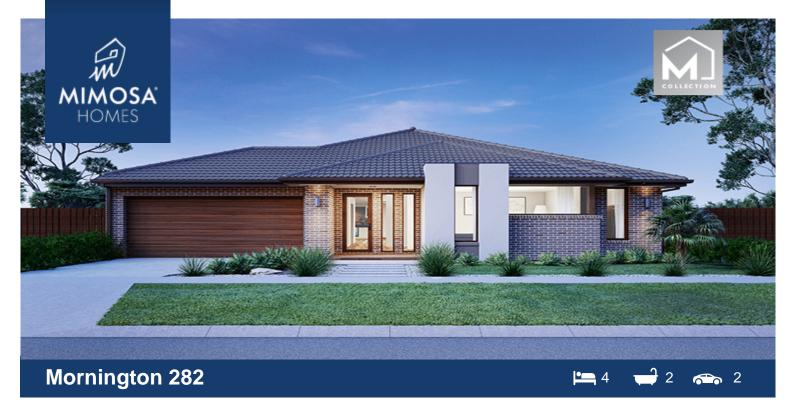

## Lot 143 #12 Fountain Rd - Maple Grove PAKENHAM VIC 3810

## Land Size: 485 m<sup>2</sup> House Size: 261 m<sup>2</sup>

The Mornington 282 House and Land Package titles Q3 2024

- \* Mimosa Homes Added Value Inclusions:
- \* Experience The Mimosa Homes Difference!
- Inclusive of site costs & amp; connections with H1 class slab as per standard inclusions!
- Range of facades including feature render!
- Quality floor coverings throughout entire home!
- Higher ceilings 2550mm!
- Downlights to living areas!
- Stone bench top to kitchen!
- 900mm S/S upright oven and cook top with S/S canopy rangehood!
- Stainless steel Dishwasher and Microwave with trim kit!
- Overhead cupboards & amp; wine rack! (Design specific)
- Remote control panel sectional lift garage door!
- 6 star energy with solar hot water!
- Flexible floor plans & amp; so much more!