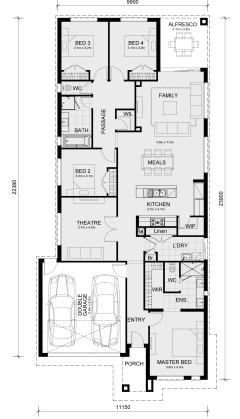

## Land Size: 442 m<sup>2</sup> House Size: 239 m<sup>2</sup>

The Mansfield 256- 4 Bedroom Option House and Land Package!

- \* NCC Compliant Floorplan
- \* Mimosa Homes Added Value Inclusions:
- Inclusive of site costs & amp; connections with H1 class slab as per standard inclusions!
- Quality floor coverings throughout entire home!
- Higher ceilings 2550mm to ground floor!
- Double Glazed Awning windows
- Downlights to living areas!
- Vitrified Compact Surface benchtop to kitchen!
- 900mm S/S upright oven and cook top with S/S canopy rangehood!
- Stainless steel Dishwasher and Microwave with trim kit!
- Overhead cupboards & amp; wine rack! (Design specific)
- Remote control panel sectional lift garage door!
- 7 star energy with solar hot water!
- Flexible floor plans & amp; so much more!