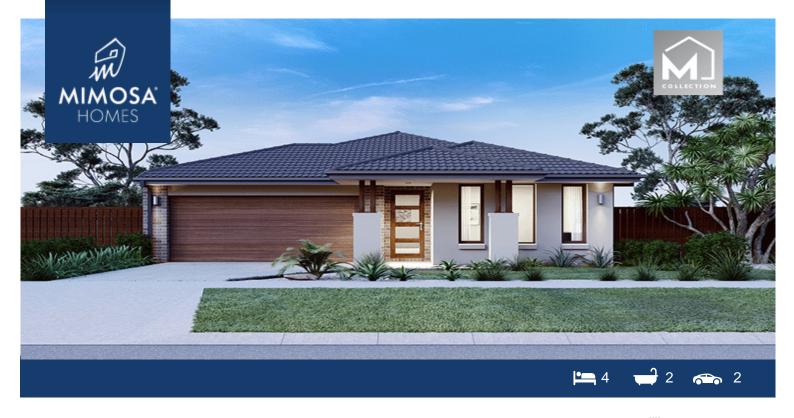

## Lot 143 Affinity Lane CRANBOURNE WEST VIC 3977

## Land Size: 442 m<sup>2</sup> House Size: 239 m<sup>2</sup>

The Mansfield 256- 4 Bedroom Option House and Land Package!

- \* NCC Compliant Floorplan
- \* Mimosa Homes Added Value Inclusions:
- Inclusive of site costs & amp; connections with H1 class slab as per standard inclusions!
- Quality floor coverings throughout entire home!
- Higher ceilings 2550mm to ground floor!
- Double Glazed Awning windows
- Downlights to living areas!
- Vitrified Compact Surface benchtop to kitchen!
- 900mm S/S upright oven and cook top with S/S canopy rangehood!
- Stainless steel Dishwasher and Microwave with trim kit!
- Overhead cupboards & amp; wine rack! (Design specific)
- Remote control panel sectional lift garage door!
- 7 star energy with solar hot water!
- Flexible floor plans & amp; so much more!