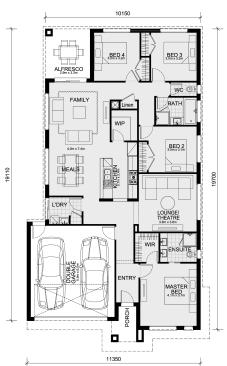

## Land Size: 350 m<sup>2</sup> House Size: 204 m<sup>2</sup>

The Churchill 220 House and Land Package!

- \* Experience The Mimosa Homes Difference!
- \* Mimosa Homes Added Value Inclusions:
- Inclusive of Site Costs & Dry; connections with standard inclusions!
- Range of facades including feature render!
- Quality floor coverings throughout entire home!
- Higher ceilings 2550mm to ground floor!
- Downlights to living areas!
- Stone bench top to kitchen!
- 900mm S/S upright oven and cook top with S/S canopy Rangehood!
- Stainless steel Dishwasher and Microwave with trim kit!
- Overhead cupboards & amp; wine rack! (Design specific)
- Remote control panel sectional lift garage door!
- 6 star energy with solar hot water!
- Flexible floor plans & amp; so much more!