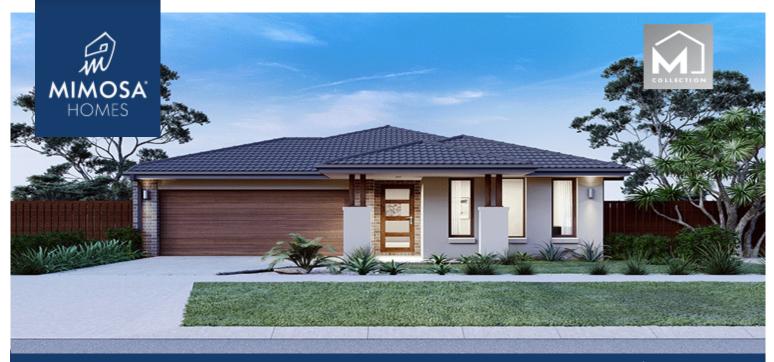

### Mansfield 256 - 4 Bedroom Option

#### Land Size: 400 m<sup>2</sup> House Size: 239 m<sup>2</sup>

The Mansfield 256- 4 Bedroom Option House and Land Package!

- \* NCC Compliant Floorplan
- \* Mimosa Homes Added Value Inclusions:
- Inclusive of site costs & amp; connections with H1 class slab as per standard inclusions!
- Quality floor coverings throughout entire home!
- Higher ceilings 2550mm to ground floor!
- Double Glazed Awning windows
- Downlights to living areas!
- Vitrified Compact Surface benchtop to kitchen!
- 900mm S/S upright oven and cook top with S/S canopy rangehood!
- Stainless steel Dishwasher and Microwave with trim kit!
- Overhead cupboards & amp; wine rack! (Design specific)
- Remote control panel sectional lift garage door!
- 7 star energy with solar hot water!
- Flexible floor plans & amp; so much more!