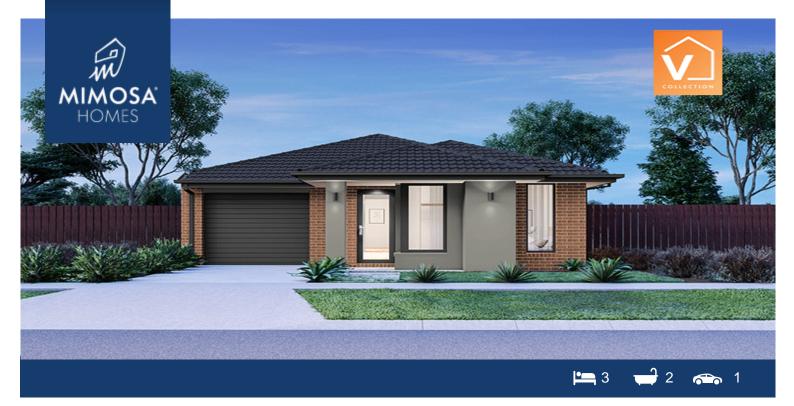

## LOT 146 SOMERFORD DRIVE CLYDE NORTH VIC 3978

## Land Size: 263 m<sup>2</sup> House Size: 133 m<sup>2</sup>

**BAYNTON 143** 

Quality inclusions:

\* Site Cost Included No More To Pay AS PART OF PROMOTION (CAN BE CHANGE WITHOUT NOTICE)

\* 7 Star Rating