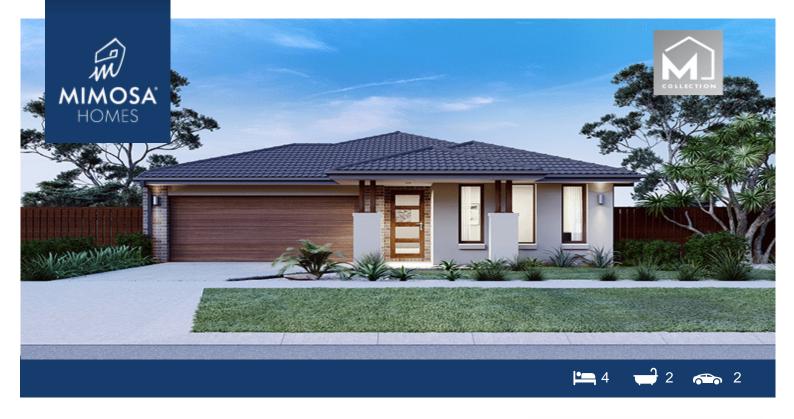

## LOT 1513 ORCHARD GREEN ESTATE MELTON SOUTH VIC 3338

Land Size: 359 m<sup>2</sup> House Size: 206 m<sup>2</sup>

The Churchill 220 House and Land Package!

- \* Mimosa Homes New Added Value Inclusions:
- Inclusive of site costs & amp; connections with H1 class slab as per standard inclusions!
- 50-year Structural Warranty!
- Quality floor coverings throughout entire home!
- Higher ceilings 2550mm to ground floor!
- Double Glazed Awning windows!
- LED Downlights to entire home!
- Vitrified Compact Surface benchtop to kitchen, bathroom & ensuite!
- 900mm S/S upright oven and cook top with S/S canopy rangehood!
- Stainless steel Dishwasher and Microwave
- Overhead cupboards to kitchen (Design specific)
- 2000mm High framed shower screen to ensuite & Dathroom!
- 7 star energy!
- Flexible floor plans & amp; so much more!