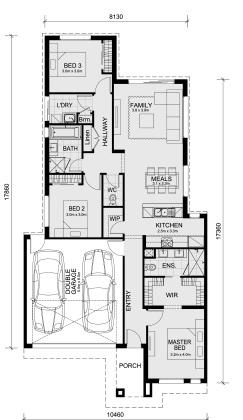

## Land Size:

House Size:163 m<sup>2</sup>

The Darley 178 House and Land Package!

- \* Mimosa Homes New Added Value Inclusions:
- Inclusive of site costs & amp; connections with H1 class slab as per standard inclusions!
- 50-year Structural Warranty!
- Higher ceilings 2550mm to ground floor!
- LED Downlights to entire home!
- Vitrified Compact Surface benchtop to kitchen, bathroom & amp; ensuite!
- 7 star energy!
- Flexible floor plans & amp; so much more!