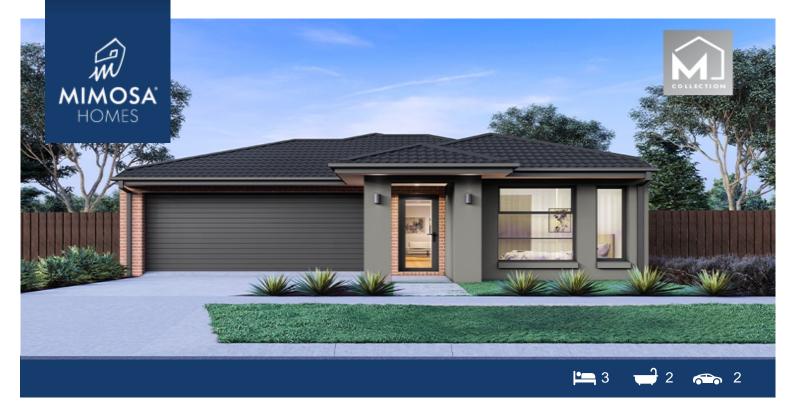

## Land Size:

House Size:163 m<sup>2</sup>

The Darley 178 House and Land Package!

- \* Mimosa Homes New Added Value Inclusions:
- Inclusive of site costs & amp; connections with H1 class slab as per standard inclusions!
- 50-year Structural Warranty!
- Higher ceilings 2550mm to ground floor!
- LED Downlights to entire home!
- Vitrified Compact Surface benchtop to kitchen, bathroom & amp; ensuite!
- 7 star energy!
- Flexible floor plans & amp; so much more!