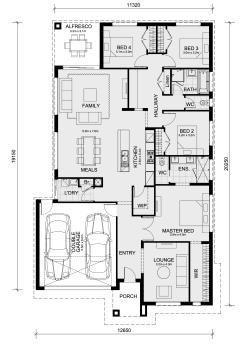

## Land Size: 392 m<sup>2</sup> House Size: 235 m<sup>2</sup>

The Saba 250 House and Land Package!

- \* NCC Compliant Floorplan
- \* Mimosa Homes Added Value Inclusions:
- 7 Star Rating!
- Inclusive of site costs & amp; connections with H1 class slab as per standard inclusions!
- Quality floor coverings throughout entire home!
- Double Glazed Awning windows
- Downlights Through out the house!
- 40mm Vitrified Compact Surface benchtop to kitchen!
- 900mm S/S upright oven and cook top with S/S canopy rangehood!
- Stainless steel Dishwasher and Microwave with trim kit!
- Overhead cupboards & amp; wine rack! (Design specific)
- Flexible floor plans & amp; so much more!
- 3.5kW Solar System!
- Evaporative Cooling Unit!