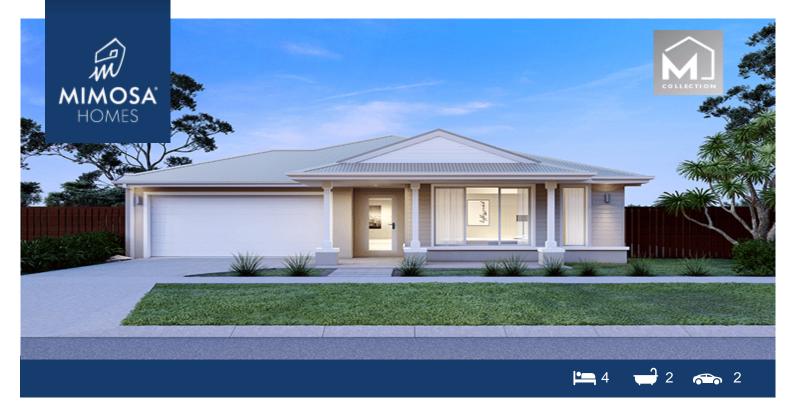

## LOT 1529 SKELETON AVENUE TRUGANINA VIC 3029

## Land Size: 392 m<sup>2</sup> House Size: 235 m<sup>2</sup>

The Saba 250 House and Land Package!

- \* NCC Compliant Floorplan
- \* Mimosa Homes Added Value Inclusions:
- 7 Star Rating!
- Inclusive of site costs & amp; connections with H1 class slab as per standard inclusions!
- Quality floor coverings throughout entire home!
- Double Glazed Awning windows
- Downlights Through out the house!
- 40mm Vitrified Compact Surface benchtop to kitchen!
- 900mm S/S upright oven and cook top with S/S canopy rangehood!
- Stainless steel Dishwasher and Microwave with trim kit!
- Overhead cupboards & amp; wine rack! (Design specific)
- Flexible floor plans & amp; so much more!
- 3.5kW Solar System!
- Evaporative Cooling Unit!