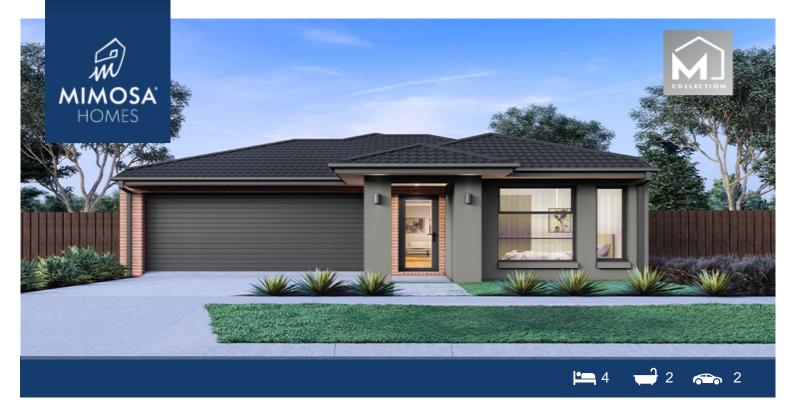

## LOT 1534 Savana Estate WYNDHAM VALE VIC 3024

## Land Size: 294 m<sup>2</sup> House Size: 189 m<sup>2</sup>

The Glenmore 207 House and Land Package!

- Fixed Site Cost INCLUDED
- 50-year Structural Warranty- INCLUDED
- Quality Floor Covering INCLUDED
- 2.55m Ceiling Height INCLUDED
- Ducted Heating & Evaporative Cooling INCLUDED
- Double Glazing Windows INCLUDED
- 3.5kW Solar Panels INCLUDED
- Undermount Sink to Kitchen INCLUDED
- 40mm Benchtop to Kitchen INCLUDED
- 20mm Benchtops to Ensuite & Bathroom INCLUDED
- LED Downlights to Entire Home INCLUDED
- Dishwasher & Dishwasher & Trim Kit Microwave- INCLUDED
- Flyscreens to all Openable Windows INCLUDED
- Fibre Optic NBN Provision INCLUDED
- AND MORE….