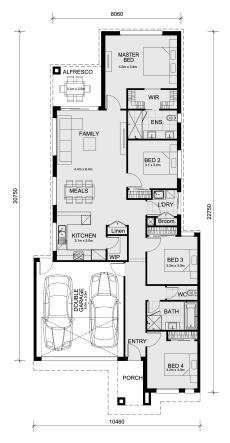

## Land Size: 294 m<sup>2</sup> House Size: 189 m<sup>2</sup>

The Glenmore 207 House and Land Package!

- Fixed Site Cost INCLUDED
- 50-year Structural Warranty- INCLUDED
- Quality Floor Covering INCLUDED
- 2.55m Ceiling Height INCLUDED
- Ducted Heating & Evaporative Cooling INCLUDED
- Double Glazing Windows INCLUDED
- 3.5kW Solar Panels INCLUDED
- Undermount Sink to Kitchen INCLUDED
- 40mm Benchtop to Kitchen INCLUDED
- 20mm Benchtops to Ensuite & Bathroom INCLUDED
- LED Downlights to Entire Home INCLUDED
- Dishwasher & Dishwasher & Trim Kit Microwave- INCLUDED
- Flyscreens to all Openable Windows INCLUDED
- Fibre Optic NBN Provision INCLUDED
- AND MORE….