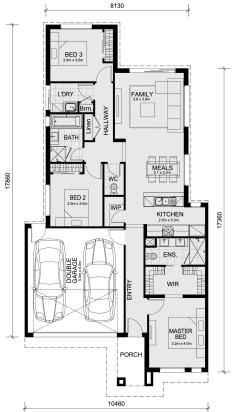

## Land Size: 263 m<sup>2</sup> House Size: 163 m<sup>2</sup>

The Darley 178 House and Land Package!

- \* Mimosa Homes New Added Value Inclusions:
- Inclusive of site costs & amp; connections with H1 class slab as per standard inclusions!
- 50-year Structural Warranty!
- Quality floor coverings throughout entire home!
- Higher ceilings 2550mm to ground floor!
- Double Glazed Awning windows!
- LED Downlights to entire home!
- Vitrified Compact Surface benchtop to kitchen, bathroom & amp; ensuite!
- 600mm S/S upright oven and cook top with S/S canopy rangehood!
- Stainless steel Dishwasher and Microwave
- Overhead cupboards to kitchen (Design specific)
- 2000mm High framed shower screen to ensuite & amp; bathroom!
- 7 star energy
- Flexible floor plans & amp; so much more!