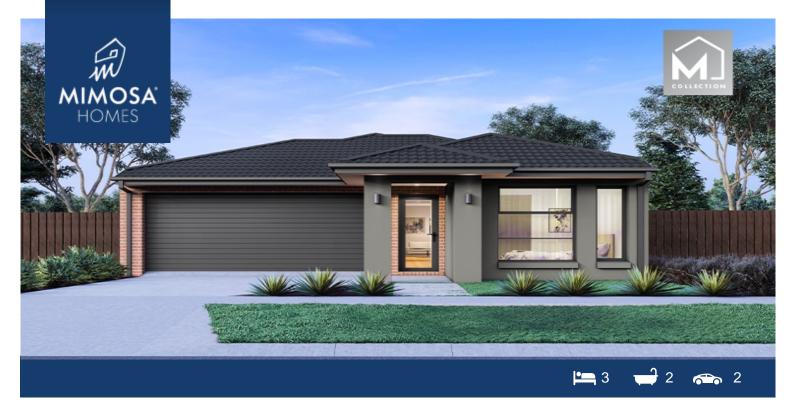

## LOT 1550 ORCHARD GREEN ESTATE MELTON SOUTH VIC 3338

## Land Size: 263 m<sup>2</sup> House Size: 163 m<sup>2</sup>

The Darley 178 House and Land Package!

- \* Mimosa Homes New Added Value Inclusions:
- Inclusive of site costs & amp; connections with H1 class slab as per standard inclusions!
- 50-year Structural Warranty!
- Quality floor coverings throughout entire home!
- Higher ceilings 2550mm to ground floor!
- Double Glazed Awning windows!
- LED Downlights to entire home!
- Vitrified Compact Surface benchtop to kitchen, bathroom & amp; ensuite!
- 600mm S/S upright oven and cook top with S/S canopy rangehood!
- Stainless steel Dishwasher and Microwave
- Overhead cupboards to kitchen (Design specific)
- 2000mm High framed shower screen to ensuite & amp; bathroom!
- 7 star energy
- Flexible floor plans & amp; so much more!