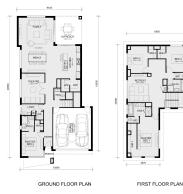

## Land Size: 400 m<sup>2</sup> House Size: 314 m<sup>2</sup>

The Balmoral 339 House and Land Package!

Featuring a generous open plan family & Damp; meals, large open kitchen with a butlers pantry, theatre room and a separate guest suite with its own bathroom and robe on the ground floor, while still allowing on the first floor 4 bedrooms with master offering ensuite and WIR, retreat. The Balmoral offers 5 bedrooms, 2 ensuites and central bathroom. With its clever layout and accommodating design, the Balmoral perfectly caters for a large family all while offering a touch of luxury for everyday living.