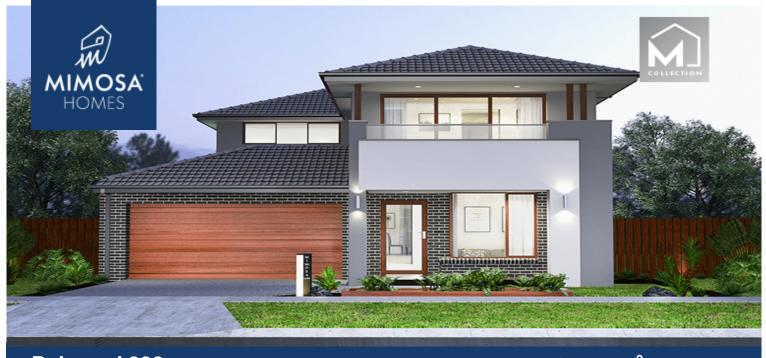

## Balmoral 339

## Lot 1551 Verdant Hill Estate TARNEIT VIC 3029

## Land Size: 400 m<sup>2</sup> House Size: 314 m<sup>2</sup>

The Balmoral 339 House and Land Package!

Featuring a generous open plan family & Damp; meals, large open kitchen with a butlers pantry, theatre room and a separate guest suite with its own bathroom and robe on the ground floor, while still allowing on the first floor 4 bedrooms with master offering ensuite and WIR, retreat. The Balmoral offers 5 bedrooms, 2 ensuites and central bathroom. With its clever layout and accommodating design, the Balmoral perfectly caters for a large family all while offering a touch of luxury for everyday living.