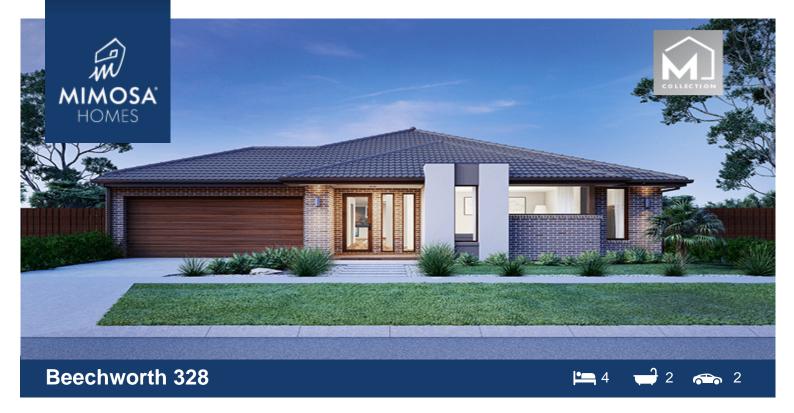

## Lot 15713 Wedouree Crescent MANOR LAKES VIC 3024

## Land Size: 512 m<sup>2</sup> House Size: 305 m<sup>2</sup>

The expansive open kitchen, along with its impressive walk-in pantry, seamlessly connects to the dining and living areas, which, in turn, open up to the inviting alfresco space. This harmonious layout creates a generous shared area that's perfect for entertaining. With four bedrooms, a private master suite boasting a spacious en-suite with a large shower and "his and hers" walk-in robes, a dedicated retreat or home office, and a convenient walk-in linen closet, this home is perfectly tailored for everyday family living.