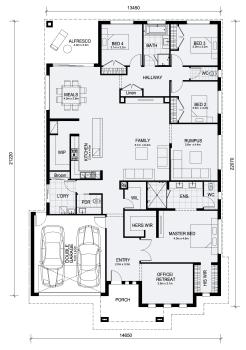

## Land Size: 512 m<sup>2</sup> House Size: 305 m<sup>2</sup>

The expansive open kitchen, along with its impressive walk-in pantry, seamlessly connects to the dining and living areas, which, in turn, open up to the inviting alfresco space. This harmonious layout creates a generous shared area that's perfect for entertaining. With four bedrooms, a private master suite boasting a spacious en-suite with a large shower and "his and hers" walk-in robes, a dedicated retreat or home office, and a convenient walk-in linen closet, this home is perfectly tailored for everyday family living.