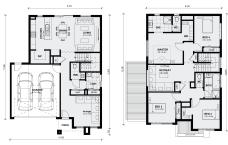

## Land Size: 263 m<sup>2</sup> House Size: 222 m<sup>2</sup>

Dedicated to rest and relaxation the Epsom features four bedrooms all located on the first floor and is accompanied by a retreat and shared bathroom. On the ground floor, the highlight is the large open kitchen, meals and dining area that also has a large walk-in wardrobe, powder room, walk-in linen and a separate front lounge as the perfect sanctuary.

GROUND FLOOR

FIRST FLOOR

\$752,000