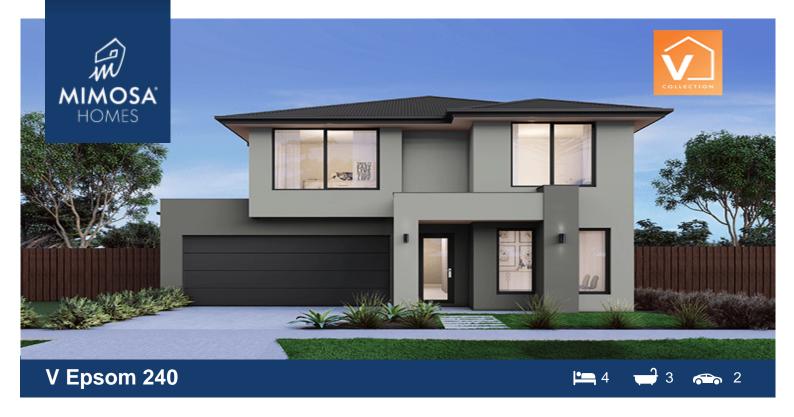

## Lot 1601 Langer Circuit - Canopy Estate CRANBOURNE VIC 3977

## Land Size: 263 m<sup>2</sup> House Size: 222 m<sup>2</sup>

Dedicated to rest and relaxation the Epsom features four bedrooms all located on the first floor and is accompanied by a retreat and shared bathroom. On the ground floor, the highlight is the large open kitchen, meals and dining area that also has a large walk-in wardrobe, powder room, walk-in linen and a separate front lounge as the perfect sanctuary.

GROUND FLOOR

FIRST FLOOR

\$752,000