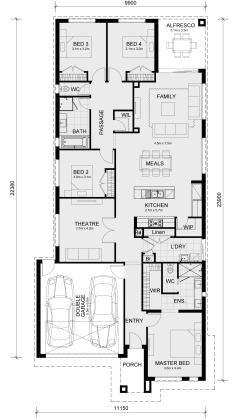

## LOT 1601(CNR) Company Avenue (Kingsfield Estate) SUNBURY VIC

**3429** Land Size: 1601 m<sup>2</sup> House Size: 239 m<sup>2</sup>

The Mansfield 256- 4 Bedroom Option House and Land Package!

- \* Corner lot
- \* NCC Compliant Floorplan
- \* Mimosa Homes Added Value Inclusions:
- Inclusive of site costs & Dr. connections with H1 class slab as per standard inclusions!
- Quality floor coverings throughout entire home!
- Higher ceilings 2550mm to ground floor!
- Double Glazed Awning windows
- Downlights to living areas!
- Vitrified Compact Surface benchtop to kitchen!
- 900mm S/S upright oven and cook top with S/S canopy rangehood!
- Stainless steel Dishwasher and Microwave with trim kit!
- Overhead cupboards & Design specific)
- Remote control panel sectional lift garage door!
- 7 star energy with solar hot water!
- Flexible floor plans & amp; so much more!