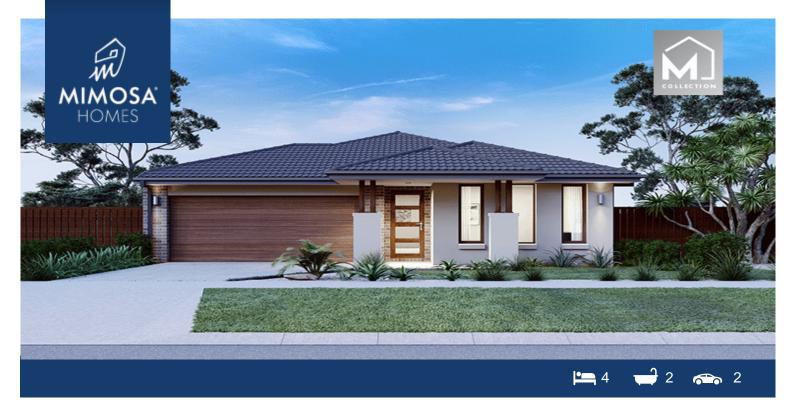

## LOT 1601(CNR) Company Avenue (Kingsfield Estate) SUNBURY VIC

**3429** Land Size: 1601 m<sup>2</sup> House Size: 239 m<sup>2</sup>

The Mansfield 256- 4 Bedroom Option House and Land Package!

- \* Corner lot
- \* NCC Compliant Floorplan
- \* Mimosa Homes Added Value Inclusions:
- Inclusive of site costs & Dr. connections with H1 class slab as per standard inclusions!
- Quality floor coverings throughout entire home!
- Higher ceilings 2550mm to ground floor!
- Double Glazed Awning windows
- Downlights to living areas!
- Vitrified Compact Surface benchtop to kitchen!
- 900mm S/S upright oven and cook top with S/S canopy rangehood!
- Stainless steel Dishwasher and Microwave with trim kit!
- Overhead cupboards & Design specific)
- Remote control panel sectional lift garage door!
- 7 star energy with solar hot water!
- Flexible floor plans & amp; so much more!