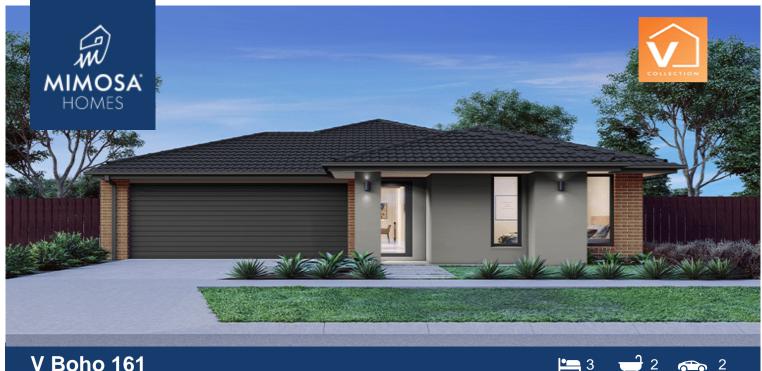

## V Boho 161

## Land Size: 263 m<sup>2</sup> House Size:150 m<sup>2</sup>

The combined living, meals and kitchen areas make spending time with family and friends easy in the Boho 161. With two separate bedrooms that share a bathroom located at the front of the home and a large master bedroom with a walk-in wardrobe and ensuite at the rear of the home. The Boho 161 has the ability to fit on smaller blocks whilst not compromising on functionality.