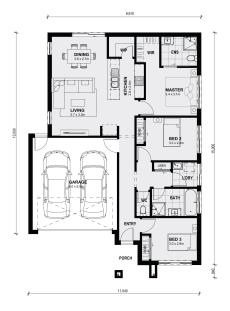

## Land Size: 263 m<sup>2</sup> House Size:150 m<sup>2</sup>

The combined living, meals and kitchen areas make spending time with family and friends easy in the Boho 161. With two separate bedrooms that share a bathroom located at the front of the home and a large master bedroom with a walk-in wardrobe and ensuite at the rear of the home. The Boho 161 has the ability to fit on smaller blocks whilst not compromising on functionality.