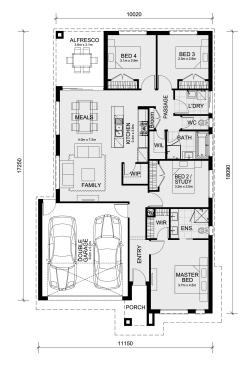

## Land Size: 312 m<sup>2</sup> House Size:186 m<sup>2</sup>

\*\*INCLUDES 30K Discount from the Developer\*\*

The Enfield 201 House and Land Package!

- \* NCC Compliant Floorplan
- \* Mimosa Homes Added Value Inclusions:
- Inclusive of site costs & amp; connections with H1 class slab as per standard inclusions!
- Quality floor coverings throughout entire home!
- Higher ceilings 2550mm to ground floor!
- Double Glazed Awning windows
- Downlights to living areas!
- Vitrified Compact Surface benchtop to kitchen!
- 900mm S/S upright oven and cook top with S/S canopy rangehood!
- Stainless steel Dishwasher and Microwave with trim kit!
- Overhead cupboards & amp; wine rack! (Design specific)
- Remote control panel sectional lift garage door!
- 7 star energy with solar hot water!
- Flexible floor plans & amp; so much more!