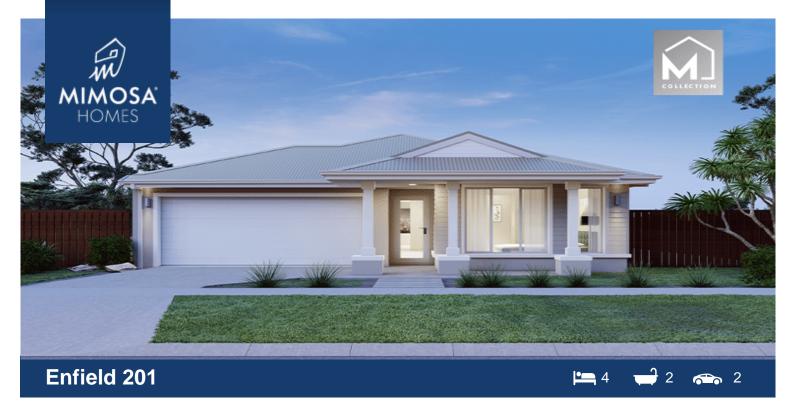

## Lot 1602 Verdant Hill **Estate TARNEIT VIC 3029**

## Land Size: 312 m<sup>2</sup> House Size:186 m<sup>2</sup>

\*\*INCLUDES 30K Discount from the Developer\*\*

The Enfield 201 House and Land Package!

- \* NCC Compliant Floorplan
- \* Mimosa Homes Added Value Inclusions:
- Inclusive of site costs & amp; connections with H1 class slab as per standard inclusions!
- Quality floor coverings throughout entire home!
- Higher ceilings 2550mm to ground floor!
- Double Glazed Awning windows
- Downlights to living areas!
- Vitrified Compact Surface benchtop to kitchen!
- 900mm S/S upright oven and cook top with S/S canopy rangehood!
- Stainless steel Dishwasher and Microwave with trim kit!
- Overhead cupboards & amp; wine rack! (Design specific)
- Remote control panel sectional lift garage door!
- 7 star energy with solar hot water!
- Flexible floor plans & amp; so much more!