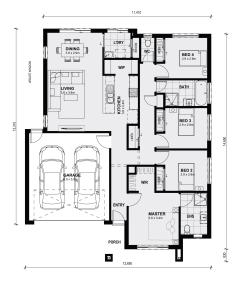

## Land Size: 294 m<sup>2</sup> House Size: 173 m<sup>2</sup>

With four bedrooms all nestled in one wing of the home and the open kitchen, living and meals area to the other, the Glenburn allows you to entertain family and friends whilst keeping your day-today. The Glenburn exceeds the requirements of the modern family in every way.