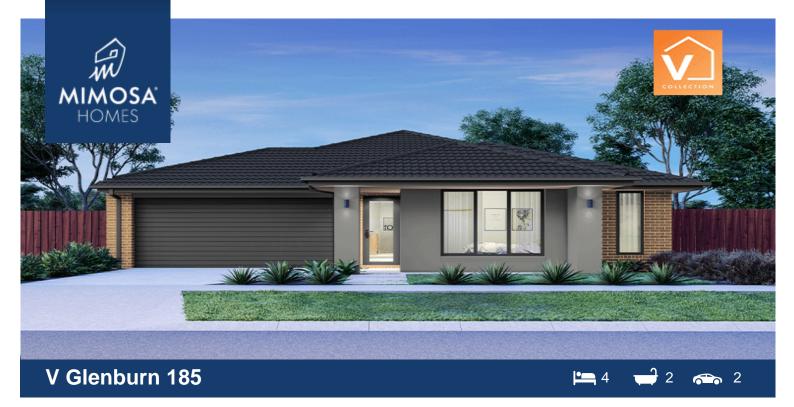

## Lot 1603 Celestial Circuit Glenburn 185 TARNEIT VIC 3029

## Land Size: 294 m<sup>2</sup> House Size: 173 m<sup>2</sup>

With four bedrooms all nestled in one wing of the home and the open kitchen, living and meals area to the other, the Glenburn allows you to entertain family and friends whilst keeping your day-today. The Glenburn exceeds the requirements of the modern family in every way.