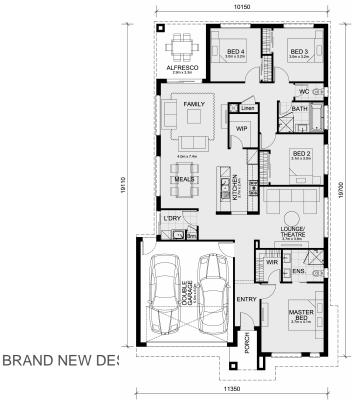

## House Size:206 m<sup>2</sup> Land Size: 400 m<sup>2</sup>

The Churchill 220 House and Land Package!

- Fixed Site Cost INCLUDED
- 50-year Structural Warranty- INCLUDED
- Quality Floor Covering INCLUDED
- 2.55m Ceiling Height INCLUDED
- Ducted Heating & Ducted Heating INCLUDED
- Double Glazing Windows INCLUDED
- 3.5kW Solar Panels INCLUDED
- Undermount Sink to Kitchen INCLUDED
- 40mm Benchtop to Kitchen INCLUDED
- 20mm Benchtops to Ensuite & Ensuite & Bathroom INCLUDED
- LED Downlights to Entire Home INCLUDED
- Dishwasher & Trim Kit Microwave- INCLUDED
- Flyscreens to all Openable Windows INCLUDED
- Fibre Optic NBN Provision INCLUDED
- AND MORE….