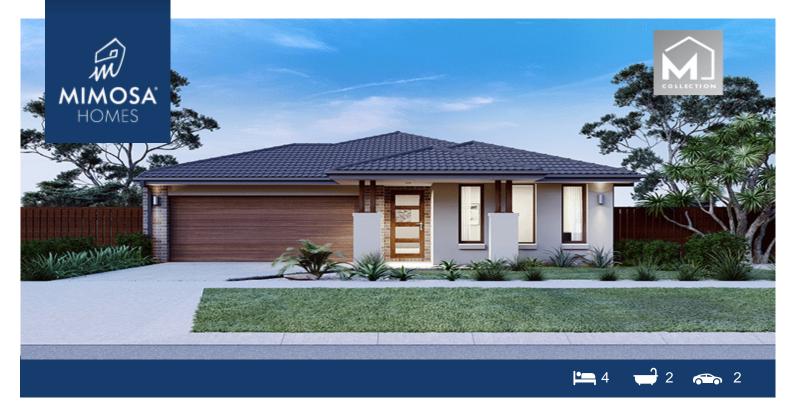

## **LOT 1609 Verdant Hill Estate TARNEIT VIC 3029**

## House Size:206 m<sup>2</sup> Land Size: 400 m<sup>2</sup>

The Churchill 220 House and Land Package!

- Fixed Site Cost INCLUDED
- 50-year Structural Warranty- INCLUDED
- Quality Floor Covering INCLUDED
- 2.55m Ceiling Height INCLUDED
- Ducted Heating & Ducted Heating INCLUDED
- Double Glazing Windows INCLUDED
- 3.5kW Solar Panels INCLUDED
- Undermount Sink to Kitchen INCLUDED
- 40mm Benchtop to Kitchen INCLUDED
- 20mm Benchtops to Ensuite & Ensuite & Bathroom INCLUDED
- LED Downlights to Entire Home INCLUDED
- Dishwasher & Trim Kit Microwave- INCLUDED
- Flyscreens to all Openable Windows INCLUDED
- Fibre Optic NBN Provision INCLUDED
- AND MORE….