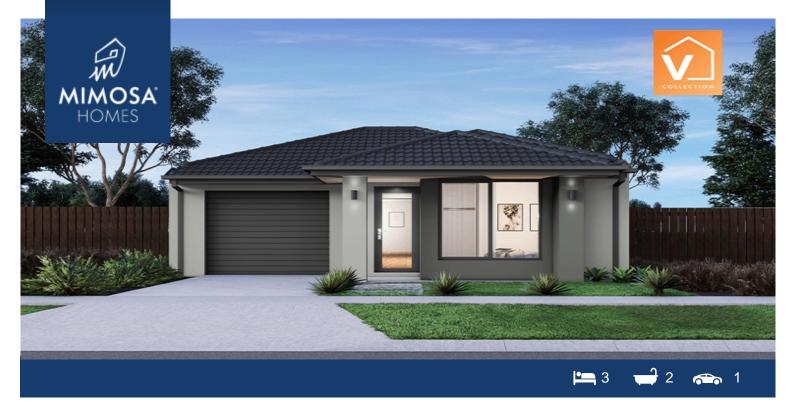

## **Lot 1611 Grand Central Estate TARNEIT VIC 3029**

## Land Size: 212 m<sup>2</sup> House Size:141 m<sup>2</sup>

With two spacious bedrooms, a master bedroom with large walk-in wardrobe and ensuite, internal access from the garage and open kitchen, meals and living area, the Molka 151 is perfect for first home buyers or investors