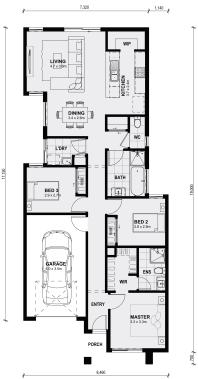

## Land Size: 212 m<sup>2</sup> House Size:141 m<sup>2</sup>

With two spacious bedrooms, a master bedroom with large walk-in wardrobe and ensuite, internal access from the garage and open kitchen, meals and living area, the Molka 151 is perfect for first home buyers or investors