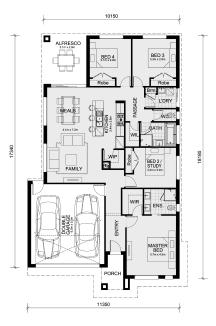

### Land Size: 313 m<sup>2</sup> House Size: 186 m<sup>2</sup>

A designer kitchen with walk-in pantry is the heart of the Enfield home. It overlooks the large living-dining area that leads to a wonderful alfresco. The kids have two secluded bedrooms at the rear of the home adjacent to the main bathroom with walk-in linen cupboard. The master bedroom suite is located at the front of the house where you can indulge in a walk-in robe and large ensuite.