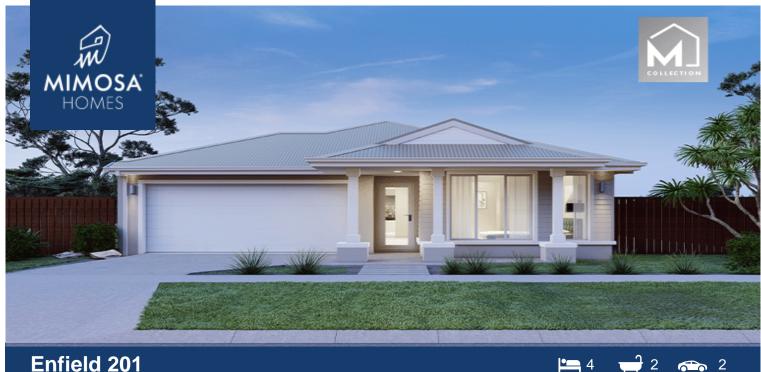

## Lot 1611 Orana Estate CLYDE NORTH VIC 3978

### Land Size: 313 m<sup>2</sup> House Size: 186 m<sup>2</sup>

A designer kitchen with walk-in pantry is the heart of the Enfield home. It overlooks the large living-dining area that leads to a wonderful alfresco. The kids have two secluded bedrooms at the rear of the home adjacent to the main bathroom with walk-in linen cupboard. The master bedroom suite is located at the front of the house where you can indulge in a walk-in robe and large ensuite.