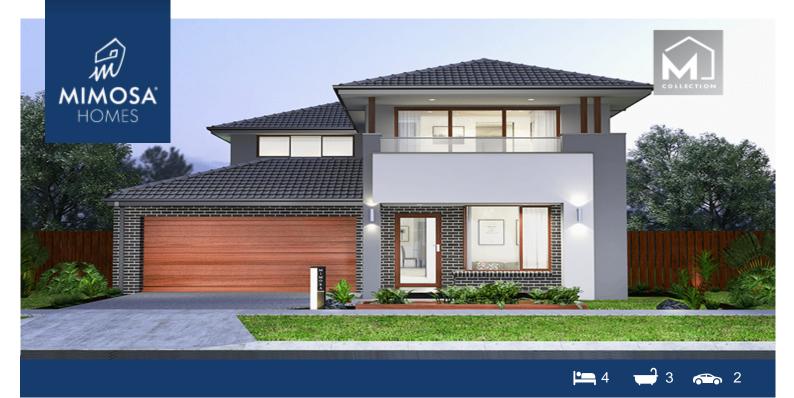

## LOT 1613 Mighty Road (Kingsfield Estate) **SUNBURY VIC 3429**

## Land Size: 400 m<sup>2</sup> House Size:314 m<sup>2</sup>

The Balmoral 339 House and Land Package!

Featuring a generous open plan family & amp; meals, large open kitchen with a butlers pantry, theatre room and a separate guest suite with its own bathroom and robe on the ground floor, while still allowing for 3 bedrooms, retreat and a generous master suite on the first floor.