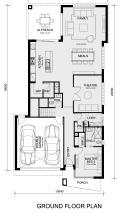

## Land Size: 400 m<sup>2</sup> House Size:314 m<sup>2</sup>

The Balmoral 339 House and Land Package!

Featuring a generous open plan family & amp; meals, large open kitchen with a butlers pantry, theatre room and a separate guest suite with its own bathroom and robe on the ground floor, while still allowing for 3 bedrooms, retreat and a generous master suite on the first floor.