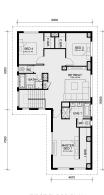

open plan family & amp; meals, large open kitchen with a butlers pantry, theatre room and a separate guest suite with its own bathroom and robe on the ground floor, while still allowing for 3 bedrooms, retreat and a generous master suite on the first floor.

This 7 Star Energy Home includes:

- Solar Panels
- Reversed Cycle Air conditioning
- Electric Boosted Solar Hot Water System
- 900mm Kitchen Appliances with optional Induction Cooktop or Built in Gas Cooktop
- Fibre Optic Provision
- LED Downlights to Entire Home
- Home Alarm System
- Stone benchtop to Kitchen, Ensuite, Bathrooms, Butler's Pantry & amp; Powder Room
- 800mm wide Laundry Cabinet with 32mm Benchtop
- Higher Ceilings 2590mm with Brick Infills
- Microwave Trimkit & amp; Dishwasher
- Flyscreens to All Openable Windows







FIRST FLOOR PLAN

## **Senada Klempic**

E: senada@mimosahomes.com.au P: 0411403640

DISCLAIMER: Land availability and pricing is subject to the development availability. Mimosa Homes reserves the right to amend specifications and price without notice. All plans and facades are indicative concepts only, and are not intended to be accurate depictions of the building, fencing, paths, driveways or landscaping and are not necesarily to scale. All dimensions are approximate (refer to working drawings). Packages prices are based on standard facades and standard inclusions