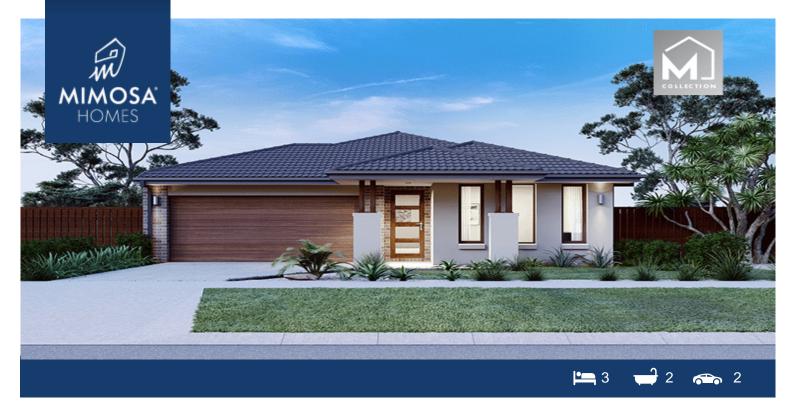

## LOT 1613 ORANA ESTATE CLYDE NORTH VIC 3978

## Land Size: 396 m<sup>2</sup> House Size: 196 m<sup>2</sup>

CALL BUILDER DIRECT! MAULIK 0430 884 855

The Enfield 210 House and Land Package!

- \* NCC Compliant Floorplan
- \* Mimosa Homes Added Value Inclusions:
- Inclusive of site costs & amp; connections with H1 class slab as per standard inclusions!
- Quality floor coverings throughout entire home!
- Higher ceilings 2550mm to ground floor!
- Double Glazed Awning windows
- Downlights to living areas!
- Vitrified Compact Surface benchtop to kitchen!
- 900mm S/S upright oven and cook top with S/S canopy rangehood!
- Stainless steel Dishwasher and Microwave with trim kit!
- Overhead cupboards & amp; wine rack! (Design specific)
- Remote control panel sectional lift garage door!
- 7 star energy with solar hot water!
- Flexible floor plans & amp; so much more!