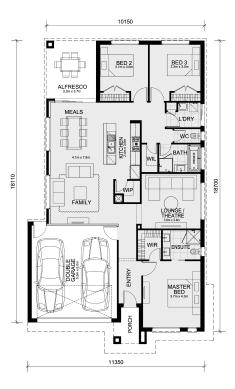

## Land Size: 396 m<sup>2</sup> House Size: 196 m<sup>2</sup>

CALL BUILDER DIRECT! MAULIK 0430 884 855

The Enfield 210 House and Land Package!

- \* NCC Compliant Floorplan
- \* Mimosa Homes Added Value Inclusions:
- Inclusive of site costs & amp; connections with H1 class slab as per standard inclusions!
- Quality floor coverings throughout entire home!
- Higher ceilings 2550mm to ground floor!
- Double Glazed Awning windows
- Downlights to living areas!
- Vitrified Compact Surface benchtop to kitchen!
- 900mm S/S upright oven and cook top with S/S canopy rangehood!
- Stainless steel Dishwasher and Microwave with trim kit!
- Overhead cupboards & amp; wine rack! (Design specific)
- Remote control panel sectional lift garage door!
- 7 star energy with solar hot water!
- Flexible floor plans & amp; so much more!