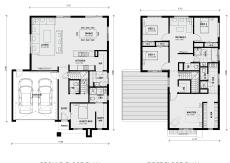

## Land Size: 354 m<sup>2</sup> House Size:262 m<sup>2</sup>

Without compromising on space and practicality, the Benalla 282 features all the essential elements you could want in your dream home. The ground floor includes an open plan living, meals and kitchen, guest bedroom with ensuite and large walk-in wardrobe, powder room, large walk-in pantry and a laundry with access to outside. The first floor features 4 spacious bedrooms, a central lounge area, separate bathroom, separate w.c and a luxurious master bedroom with a large walk-in wardrobe and ensuite, providing the perfect home for growing families....

GROUND FLOOR PLAN

FIRST FLOOR PLAN

\$821,005