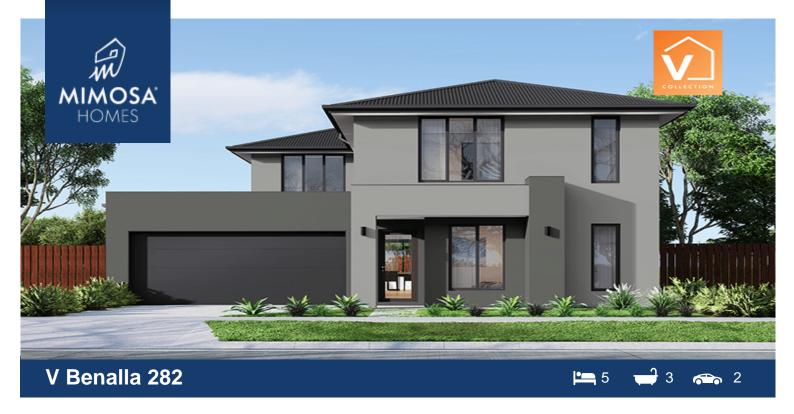

## Lot 1625 Verdant Hill **Estate TARNEIT VIC 3029**

## Land Size: 354 m<sup>2</sup> House Size:262 m<sup>2</sup>

Without compromising on space and practicality, the Benalla 282 features all the essential elements you could want in your dream home. The ground floor includes an open plan living, meals and kitchen, guest bedroom with ensuite and large walk-in wardrobe, powder room, large walk-in pantry and a laundry with access to outside. The first floor features 4 spacious bedrooms, a central lounge area, separate bathroom, separate w.c and a luxurious master bedroom with a large walk-in wardrobe and ensuite, providing the perfect home for growing families....