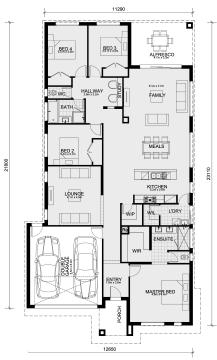

#### Land Size: 448 m<sup>2</sup> House Size: 264 m<sup>2</sup>

The Stanley 284 House and Land Package!

- \* Experience The Mimosa Homes Difference!
- \* Mimosa Homes Added Value Inclusions:
- Inclusive of site costs & Dr. connections with H1 class slab as per standard inclusions!
- Range of facades including feature render!
- Quality floor coverings throughout entire home!
- Higher ceilings 2550mm!
- Downlights to living areas!
- Stone bench top to kitchen!
- 900mm S/S upright oven and cook top with S/S canopy rangehood!
- Stainless steel Dishwasher and Microwave with trim kit!
- Overhead cupboards & amp; wine rack! (Design specific)
- Remote control panel sectional lift garage door!
- 6 star energy with solar hot water!
- Flexible floor plans & amp; so much more!