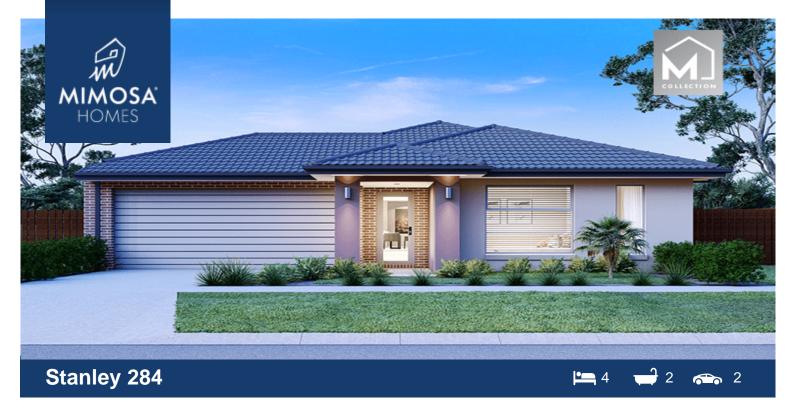

#### Land Size: 448 m<sup>2</sup> House Size: 264 m<sup>2</sup>

The Stanley 284 House and Land Package!

- \* Experience The Mimosa Homes Difference!
- \* Mimosa Homes Added Value Inclusions:
- Inclusive of site costs & Dr. connections with H1 class slab as per standard inclusions!
- Range of facades including feature render!
- Quality floor coverings throughout entire home!
- Higher ceilings 2550mm!
- Downlights to living areas!
- Stone bench top to kitchen!
- 900mm S/S upright oven and cook top with S/S canopy rangehood!
- Stainless steel Dishwasher and Microwave with trim kit!
- Overhead cupboards & amp; wine rack! (Design specific)
- Remote control panel sectional lift garage door!
- 6 star energy with solar hot water!
- Flexible floor plans & amp; so much more!