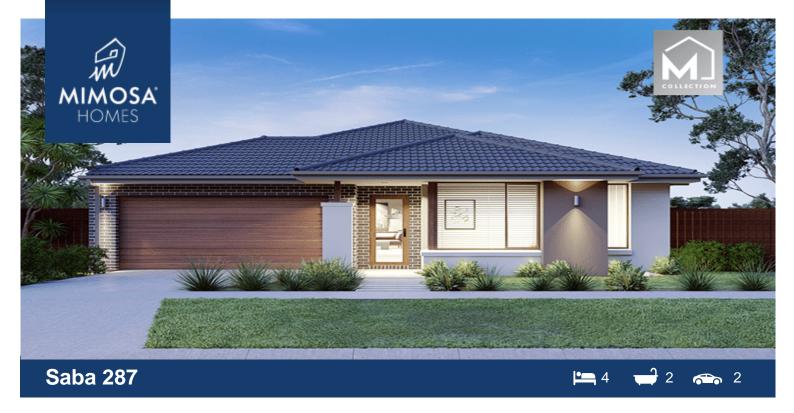

## LOT 1632 WILLOW ESTATE GISBORNE VIC 3437

## Land Size: 504 m<sup>2</sup> House Size: 269 m<sup>2</sup>

CONTACT BUILDER DIRECT! MAULIK 0430 884 855

The Saba 287 House and Land Package!

- \* NCC Compliant Floorplan
- \* Mimosa Homes Added Value Inclusions:
- Inclusive of site costs & Dr. connections with H1 class slab as per standard inclusions!
- Quality floor coverings throughout entire home!
- Higher ceilings 2550mm to ground floor!
- Double Glazed Awning windows
- Downlights to living areas!
- Vitrified Compact Surface benchtop to kitchen!
- 900mm S/S upright oven and cook top with S/S canopy rangehood!
- Stainless steel Dishwasher and Microwave with trim kit!
- Overhead cupboards & amp; wine rack! (Design specific)
- Remote control panel sectional lift garage door!
- 7 star energy with solar hot water!
- Flexible floor plans & amp; so much more!