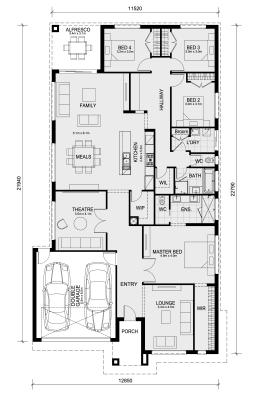

## Land Size: 504 m<sup>2</sup> House Size: 269 m<sup>2</sup>

CONTACT BUILDER DIRECT! MAULIK 0430 884 855

The Saba 287 House and Land Package!

- \* NCC Compliant Floorplan
- \* Mimosa Homes Added Value Inclusions:
- Inclusive of site costs & Dr. connections with H1 class slab as per standard inclusions!
- Quality floor coverings throughout entire home!
- Higher ceilings 2550mm to ground floor!
- Double Glazed Awning windows
- Downlights to living areas!
- Vitrified Compact Surface benchtop to kitchen!
- 900mm S/S upright oven and cook top with S/S canopy rangehood!
- Stainless steel Dishwasher and Microwave with trim kit!
- Overhead cupboards & amp; wine rack! (Design specific)
- Remote control panel sectional lift garage door!
- 7 star energy with solar hot water!
- Flexible floor plans & amp; so much more!