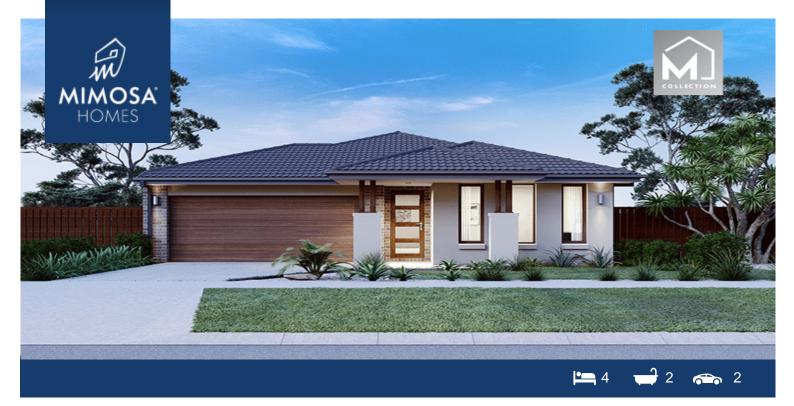

## Lot 1634 Kingsfield Estate SUNBURY VIC 3429

## Land Size: 400 m<sup>2</sup> House Size: 206 m<sup>2</sup>

The Churchill 220 House and Land Package!

- \* NCC Compliant Floorplan
- \* Mimosa Homes Added Value Inclusions:
- Inclusive of site costs & amp; connections with H1 class slab as per standard inclusions!
- Quality floor coverings throughout entire home!
- Higher ceilings 2550mm to ground floor!
- Double Glazed Awning windows
- Downlights to living areas!
- Vitrified Compact Surface benchtop to kitchen!
- 900mm S/S upright oven and cook top with S/S canopy rangehood!
- Stainless steel Dishwasher and Microwave with trim kit!
- Overhead cupboards & amp; wine rack! (Design specific)
- Remote control panel sectional lift garage door!
- 7 star energy with solar hot water! Flexible floor plans & amp; so much more!