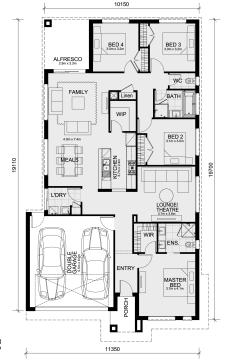

## Land Size: 400 m<sup>2</sup> House Size: 206 m<sup>2</sup>

The Churchill 220 House and Land Package!

- \* NCC Compliant Floorplan
- \* Mimosa Homes Added Value Inclusions:
- Inclusive of site costs & amp; connections with H1 class slab as per standard inclusions!
- Quality floor coverings throughout entire home!
- Higher ceilings 2550mm to ground floor!
- Double Glazed Awning windows
- Downlights to living areas!
- Vitrified Compact Surface benchtop to kitchen!
- 900mm S/S upright oven and cook top with S/S canopy rangehood!
- Stainless steel Dishwasher and Microwave with trim kit!
- Overhead cupboards & amp; wine rack! (Design specific)
- Remote control panel sectional lift garage door!
- 7 star energy with solar hot water! Flexible floor plans & amp; so much more!