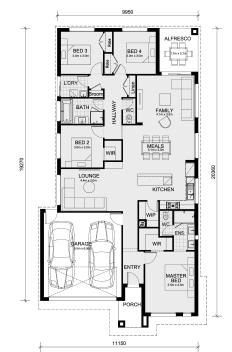

## Lot 167 Risely Road Verve Estate CLYDE NORTH VIC 3978

Land Size: 379 m<sup>2</sup> House Size: 205 m<sup>2</sup>

The Leemore 221 House and Land Package!

- Inclusive of site costs & amp; connections with H1 class slab as per standard inclusions!
- Range of facades including feature render!
- Quality floor coverings throughout entire home!
- Higher ceilings 2550mm to ground floor!
- Downlights to living areas!
- Stone bench top to kitchen!
- 900mm S/S upright oven and cook top with S/S canopy rangehood!
- Stainless steel Dishwasher and Microwave with trim kit!
- Overhead cupboards & amp; wine rack! (Design specific)
- Remote control panel sectional lift garage door!
- 6 star energy with solar hot water!
- Flexible floor plans & amp; so much more!