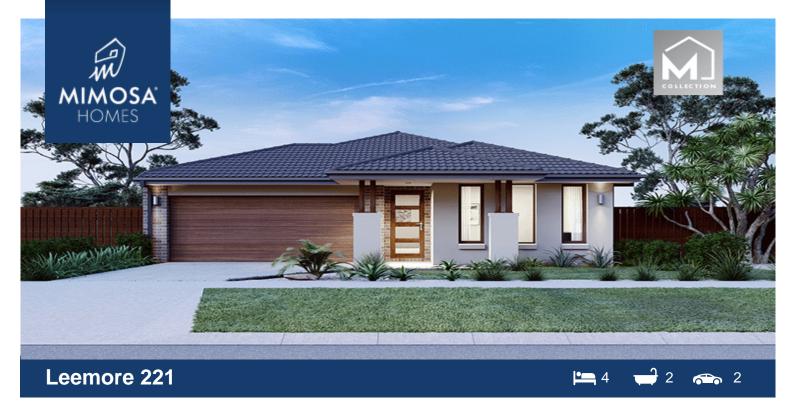

## Lot 167 Risely Road Verve Estate CLYDE NORTH VIC 3978

Land Size: 379 m<sup>2</sup> House Size: 205 m<sup>2</sup>

The Leemore 221 House and Land Package!

- Inclusive of site costs & amp; connections with H1 class slab as per standard inclusions!
- Range of facades including feature render!
- Quality floor coverings throughout entire home!
- Higher ceilings 2550mm to ground floor!
- Downlights to living areas!
- Stone bench top to kitchen!
- 900mm S/S upright oven and cook top with S/S canopy rangehood!
- Stainless steel Dishwasher and Microwave with trim kit!
- Overhead cupboards & amp; wine rack! (Design specific)
- Remote control panel sectional lift garage door!
- 6 star energy with solar hot water!
- Flexible floor plans & amp; so much more!

BRAND NEW DESIGN HOT OFF THE FRESS!

\$724,186

**Tony Wu** 

E: tonyw@mimosahomes.com.au

P: 0424990427