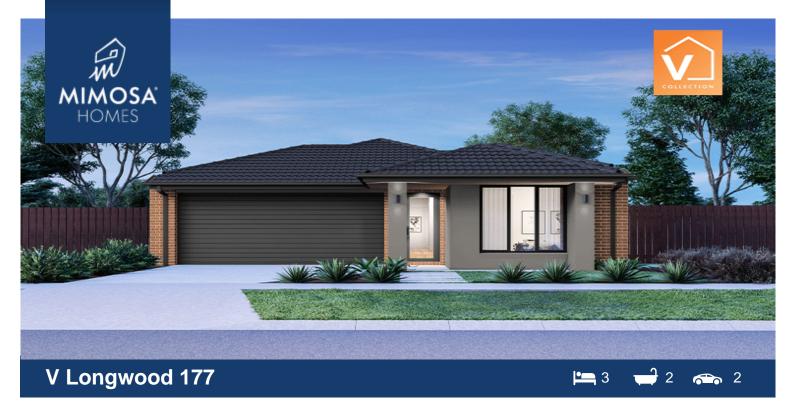

## Lot 1688 Amukta Road 'Grandview' TRUGANINA VIC 3029

## Land Size: 263 m<sup>2</sup> House Size: 165 m<sup>2</sup>

Showcasing two large bedrooms located at the front of the home, a central bathroom, kitchen with walk-in pantry, large living area and a master bedroom with a walk-in wardrobe and ensuite, make the Longwood 177 tailored to suit a modern lifestyle.