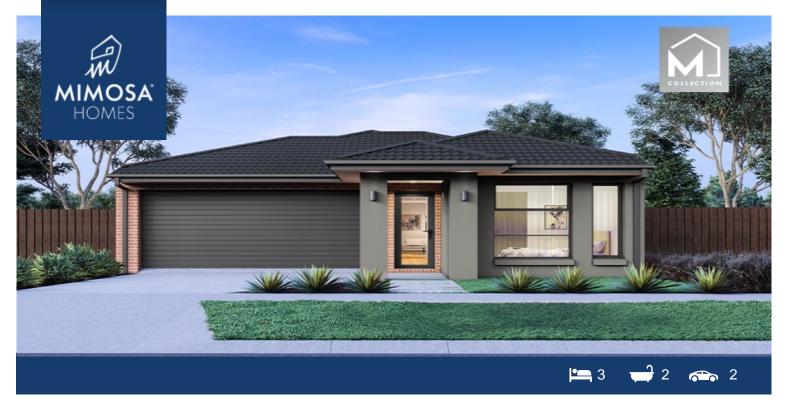

## **Lot 17 Yardi Way CLYDE NORTH VIC 3978**

## Land Size: 295 m<sup>2</sup> House Size: 163 m<sup>2</sup>

This 3-bedroom, 2-bathroom home offers a perfect blend of style and functionality, making it an ideal choice for families or downsizers. At the front of the home, the master bedroom provides a private retreat with a spacious walk-in wardrobe and a luxurious double vanity ensuite, ensuring comfort and convenience.