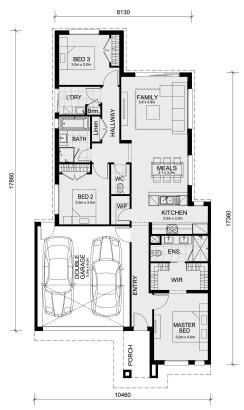

## Land Size: 295 m<sup>2</sup> House Size: 163 m<sup>2</sup>

This 3-bedroom, 2-bathroom home offers a perfect blend of style and functionality, making it an ideal choice for families or downsizers. At the front of the home, the master bedroom provides a private retreat with a spacious walk-in wardrobe and a luxurious double vanity ensuite, ensuring comfort and convenience.

The heart of the Darley 178 is its open-plan kitchen, which features a walk-in pantry for ample storage. The kitchen seamlessly connects to the meals and living areas, creating a warm and inviting space perfect for family gatherings and entertaining guests. The two additional bedrooms are thoughtfully positioned to provide privacy and share a well-appointed bathroom.

This home is perfectly suited for small lot code, making it an excellent choice for contemporary urban living.

...

\$642,000