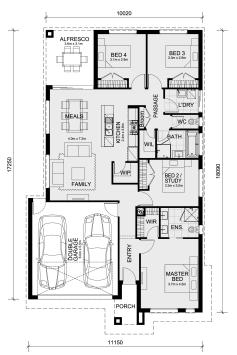

## Land Size: 350 m<sup>2</sup> House Size: 186 m<sup>2</sup>

A designer kitchen with walk-in pantry is the heart of the Enfield home. It overlooks the large living-dining area that leads to a wonderful alfresco. The kids have two secluded bedrooms at the rear of the home adjacent to the main bathroom with walk-in linen cupboard. The master bedroom suite is located at the front of the house where you can indulge in a walk-in robe and large ensuite.