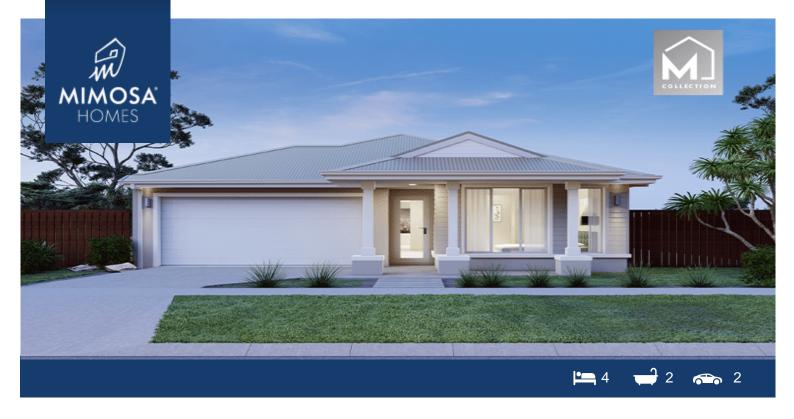

## LOT 1702 KINGSFIELD ESTATE SUNBURY VIC 3429

## Land Size: 350 m<sup>2</sup> House Size: 186 m<sup>2</sup>

A designer kitchen with walk-in pantry is the heart of the Enfield home. It overlooks the large living-dining area that leads to a wonderful alfresco. The kids have two secluded bedrooms at the rear of the home adjacent to the main bathroom with walk-in linen cupboard. The master bedroom suite is located at the front of the house where you can indulge in a walk-in robe and large ensuite.