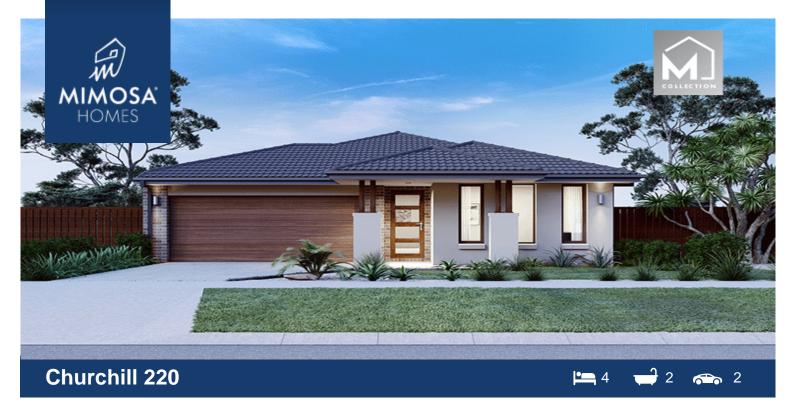

## LOT 1703 KINGSFIELD ESTATE SUNBURY VIC 3429

Land Size: 350 m<sup>2</sup> House Size: 206 m<sup>2</sup>

The Churchill 220 House and Land Package!

- \* NCC Compliant Floorplan
- \* Mimosa Homes Added Value Inclusions:
- Inclusive of site costs & Dry connections with H1 class slab as per standard inclusions!
- Quality floor coverings throughout entire home!
- Higher ceilings 2550mm to ground floor!
- Double Glazed Awning windows
- Downlights to living areas!
- Vitrified Compact Surface benchtop to kitchen!
- 900mm S/S upright oven and cook top with S/S canopy rangehood!
- Stainless steel Dishwasher and Microwave with trim kit!
- Overhead cupboards & amp; wine rack! (Design specific)
- Remote control panel sectional lift garage door!
- 7 star energy with solar hot water!
- Flexible floor plans & amp; so much more!