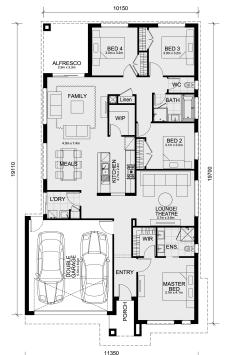

## LOT 1703 KINGSFIELD ESTATE SUNBURY VIC 3429

Land Size: 350 m<sup>2</sup> House Size: 206 m<sup>2</sup>

The Churchill 220 House and Land Package!

- \* NCC Compliant Floorplan
- \* Mimosa Homes Added Value Inclusions:
- Inclusive of site costs & Dry connections with H1 class slab as per standard inclusions!
- Quality floor coverings throughout entire home!
- Higher ceilings 2550mm to ground floor!
- Double Glazed Awning windows
- Downlights to living areas!
- Vitrified Compact Surface benchtop to kitchen!
- 900mm S/S upright oven and cook top with S/S canopy rangehood!
- Stainless steel Dishwasher and Microwave with trim kit!
- Overhead cupboards & amp; wine rack! (Design specific)
- Remote control panel sectional lift garage door!
- 7 star energy with solar hot water!
- Flexible floor plans & amp; so much more!