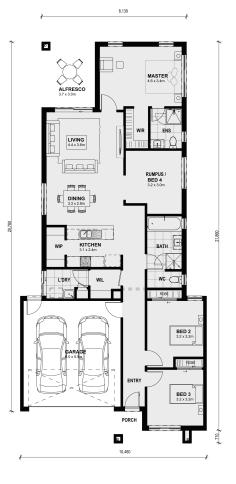

### Land Size: 294 m<sup>2</sup> House Size: 192 m<sup>2</sup>

The kitchen, dining and family areas blend to create a large open plan living space that opens onto a delightful alfresco courtyard - perfect for relaxing with your loved ones. A central bathroom, walk-in linen, walk-in pantry and double garage with laundry make this a practical, attractive home.