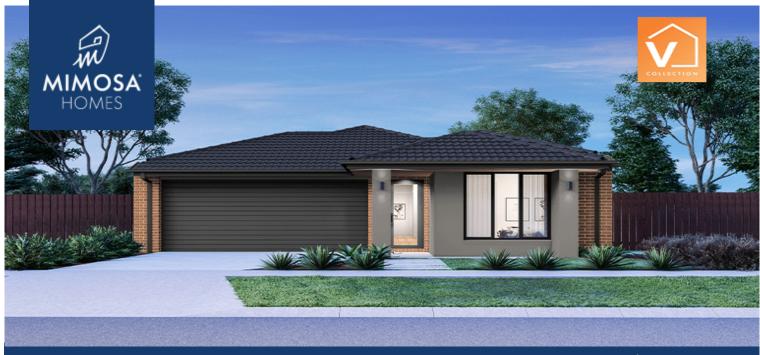

# V Trentham 206

### Land Size: 294 m<sup>2</sup> House Size: 192 m<sup>2</sup>

The kitchen, dining and family areas blend to create a large open plan living space that opens onto a delightful alfresco courtyard - perfect for relaxing with your loved ones. A central bathroom, walk-in linen, walk-in pantry and double garage with laundry make this a practical, attractive home.