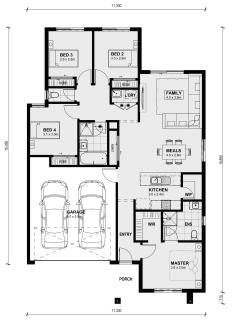

## Land Size: 262 m<sup>2</sup> House Size: 167 m<sup>2</sup>

CONTACT BUILDER DIRECT! MAULIK 0430 884 855

This exquisite house design boasts four spacious bedrooms, including a luxurious master suite with a private ensuite, offering the utmost in comfort and privacy. The heart of this home is the open-concept kitchen, living, and dining area, where natural light floods in, creating a warm and inviting ambiance for family gatherings and entertaining.

With its thoughtful layout and contemporary features, the Ashwood 180 is the epitome of elegant, functional design, making it the perfect place to call home.

CONTACT BUILDER DIRECT! MAULIK 0430 884 855...