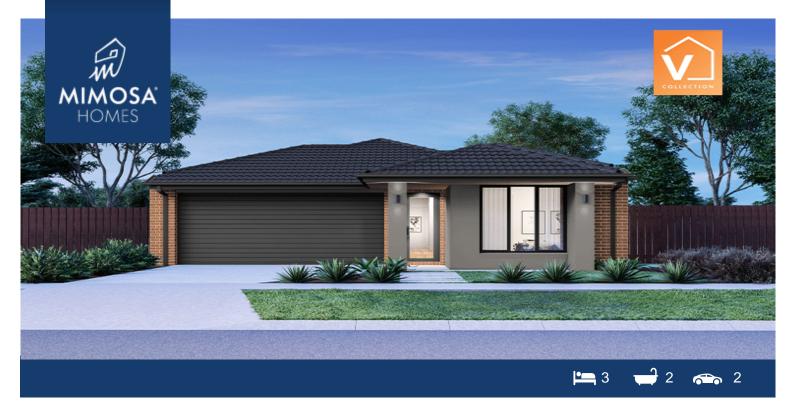

## LOT 1807 LYNDARUM NORTH ESTATE WOLLERT VIC 3750

## Land Size: 294 m<sup>2</sup> House Size: 175 m<sup>2</sup>

Combined living, entertaining and relaxing areas make spending time with family and friends easy. The alfresco dining and living area gives you space to spread out and relax. The master bedroom has the essential walk-in wardrobe and en-suite. Two more bedrooms, a walk-in kitchen pantry, walk-in linen cupboard, laundry, bathroom with separate WC and internal access to the double garage are more great features of this simple, practical design.