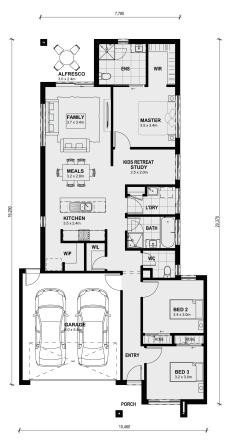

## Land Size: 294 m<sup>2</sup> House Size: 175 m<sup>2</sup>

Combined living, entertaining and relaxing areas make spending time with family and friends easy. The alfresco dining and living area gives you space to spread out and relax. The master bedroom has the essential walk-in wardrobe and en-suite. Two more bedrooms, a walk-in kitchen pantry, walk-in linen cupboard, laundry, bathroom with separate WC and internal access to the double garage are more great features of this simple, practical design.