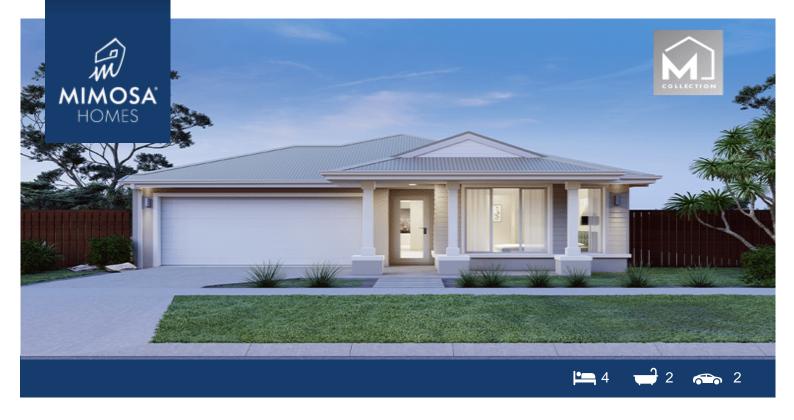

## LOT 1813 TURNTABLE ROAD WOLLERT VIC 3750

Land Size: 379 m<sup>2</sup> House Size: 186 m<sup>2</sup>

CALL BUILDER DIRECT! MAULIK 0430 884 855

The Enfield 201 House and Land Package!

- \* NCC Compliant Floorplan
- \* Mimosa Homes Added Value Inclusions:
- Inclusive of site costs & amp; connections with H1 class slab as per standard inclusions!
- Quality floor coverings throughout entire home!
- Higher ceilings 2550mm to ground floor!
- Double Glazed Awning windows
- Downlights to living areas!
- Vitrified Compact Surface benchtop to kitchen!
- 900mm S/S upright oven and cook top with S/S canopy rangehood!
- Stainless steel Dishwasher and Microwave with trim kit!
- Overhead cupboards & Design specific)
- Remote control panel sectional lift garage door!
- 7 star energy with solar hot water!
- Flexible floor plans & amp; so much more!