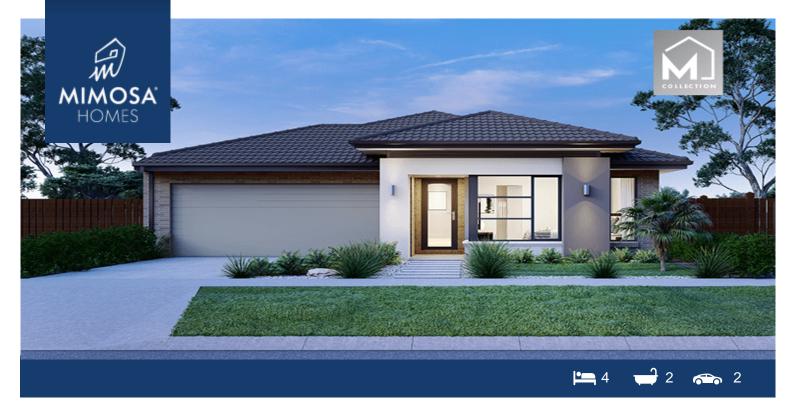

## Land Size: 449 m<sup>2</sup> House Size: 186 m<sup>2</sup>

The Enfield 201 House and Land Package!

- \* NCC Compliant Floorplan
- \* Mimosa Homes Added Value Inclusions:
- Inclusive of site costs & amp; connections with H1 class slab as per standard inclusions!
- Quality floor coverings throughout entire home!
- Higher ceilings 2550mm to ground floor!
- Double Glazed Awning windows
- Downlights to living areas!
- Vitrified Compact Surface benchtop to kitchen!
- 900mm S/S upright oven and cook top with S/S canopy rangehood!
- Stainless steel Dishwasher and Microwave with trim kit!
- Overhead cupboards & amp; wine rack! (Design specific)
- Remote control panel sectional lift garage door!
- 7 star energy with solar hot water!
- Flexible floor plans & amp; so much more!