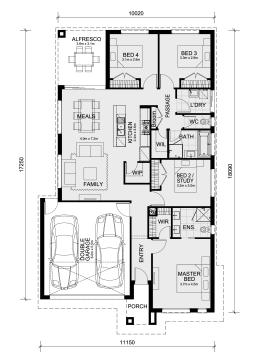

## Land Size: 449 m<sup>2</sup> House Size: 186 m<sup>2</sup>

The Enfield 201 House and Land Package!

- \* NCC Compliant Floorplan
- \* Mimosa Homes Added Value Inclusions:
- Inclusive of site costs & amp; connections with H1 class slab as per standard inclusions!
- Quality floor coverings throughout entire home!
- Higher ceilings 2550mm to ground floor!
- Double Glazed Awning windows
- Downlights to living areas!
- Vitrified Compact Surface benchtop to kitchen!
- 900mm S/S upright oven and cook top with S/S canopy rangehood!
- Stainless steel Dishwasher and Microwave with trim kit!
- Overhead cupboards & amp; wine rack! (Design specific)
- Remote control panel sectional lift garage door!
- 7 star energy with solar hot water!
- Flexible floor plans & amp; so much more!