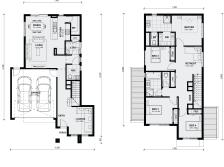

## Land Size: 221 m<sup>2</sup> House Size: 215 m<sup>2</sup>

The distinctive features of the Avoca 232 is the large bedrooms located on the first floor, positioned with a third living area that truly elevates your modern lifestyle. On the ground floor is a front lounge, the perfect getaway to read in peace, a powder room and an open kitchen meals and dining area allowing you more time to entertain with friends and family.

GROUND FLOOR

FIRST FLOOR

\$648,835