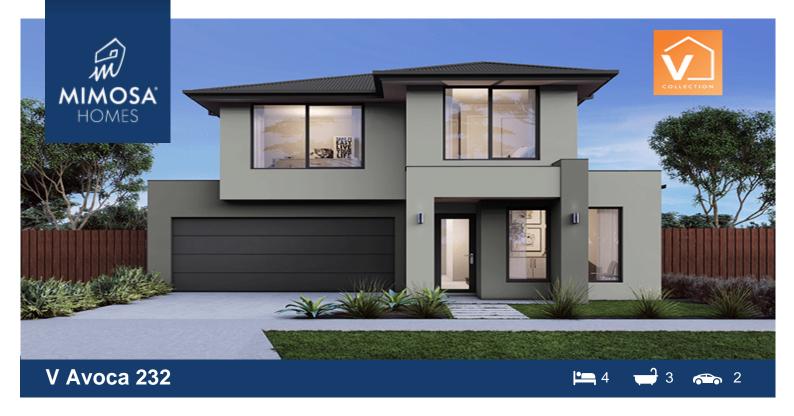

## Lot 1838 Macadamia Street MICKLEHAM VIC 3064

## Land Size: 221 m<sup>2</sup> House Size: 215 m<sup>2</sup>

The distinctive features of the Avoca 232 is the large bedrooms located on the first floor, positioned with a third living area that truly elevates your modern lifestyle. On the ground floor is a front lounge, the perfect getaway to read in peace, a powder room and an open kitchen meals and dining area allowing you more time to entertain with friends and family.