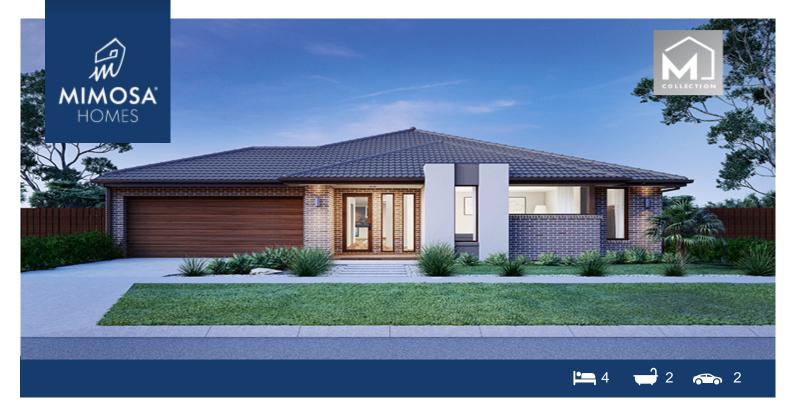

## Lot 1850 Orana Estate CLYDE NORTH VIC 3978

## Land Size: 512 m<sup>2</sup> House Size: 292 m<sup>2</sup>

The Saba 310 House and Land Package!

- \* NCC Compliant Floorplan
- \* Mimosa Homes Added Value Inclusions:
- Inclusive of site costs & amp; connections with H1 class slab as per standard inclusions!
- Quality floor coverings throughout entire home!
- Higher ceilings 2550mm to ground floor!
- Double Glazed Awning windows
- Downlights to living areas!
- Vitrified Compact Surface benchtop to kitchen!
- 900mm S/S upright oven and cook top with S/S canopy rangehood!
- Stainless steel Dishwasher and Microwave with trim kit!
- Overhead cupboards & amp; wine rack! (Design specific)
- Remote control panel sectional lift garage door!
- 7 star energy with solar hot water!
- Flexible floor plans & amp; so much more!