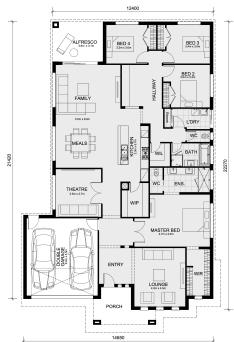

## Land Size: 512 m<sup>2</sup> House Size: 292 m<sup>2</sup>

The Saba 310 House and Land Package!

- \* NCC Compliant Floorplan
- \* Mimosa Homes Added Value Inclusions:
- Inclusive of site costs & amp; connections with H1 class slab as per standard inclusions!
- Quality floor coverings throughout entire home!
- Higher ceilings 2550mm to ground floor!
- Double Glazed Awning windows
- Downlights to living areas!
- Vitrified Compact Surface benchtop to kitchen!
- 900mm S/S upright oven and cook top with S/S canopy rangehood!
- Stainless steel Dishwasher and Microwave with trim kit!
- Overhead cupboards & amp; wine rack! (Design specific)
- Remote control panel sectional lift garage door!
- 7 star energy with solar hot water!
- Flexible floor plans & amp; so much more!