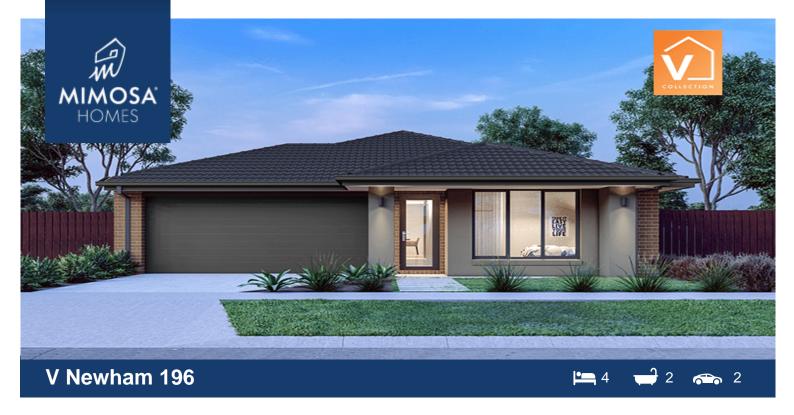

## **LOT 1903 EMERALD PARK ESTATE TARNEIT VIC 3029**

## Land Size: 313 m<sup>2</sup> House Size:183 m<sup>2</sup>

With three bedrooms, a large master bedroom with walk-in wardrobe and ensuite and an extra living space, this modern home is perfect for retirees, couples, small families or investors.

All plans and facades are indicative concepts only and are not intended to be accurate depictions. Mimosa Homes reserves the right to amend plans specifications and price without notice. Package prices are based on a standard facade, standard inclusions, the availability of suitable land for development and does not include developer/estate requirements. Facade and inclusion images shown may not be standard and may not be included in the price of the home. All dimensions are approximate. Pac