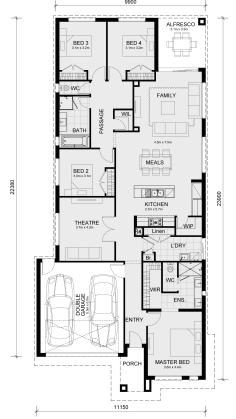

## Land Size: 400 m<sup>2</sup> House Size: 239 m<sup>2</sup>

The Mansfield 256- 4 Bedroom Option House and Land Package!

- \* NCC Compliant Floorplan
- \* Mimosa Homes Added Value Inclusions:
- Inclusive of site costs & amp; connections with H1 class slab as per standard inclusions!
- Quality floor coverings throughout entire home!
- Higher ceilings 2550mm to ground floor!
- Double Glazed Awning windows
- Downlights to living areas!
- Vitrified Compact Surface benchtop to kitchen!
- 900mm S/S upright oven and cook top with S/S canopy rangehood!
- Stainless steel Dishwasher and Microwave with trim kit!
- Overhead cupboards & amp; wine rack! (Design specific)
- Remote control panel sectional lift garage door!
- 7 star energy with solar hot water!
- Flexible floor plans & amp; so much more!