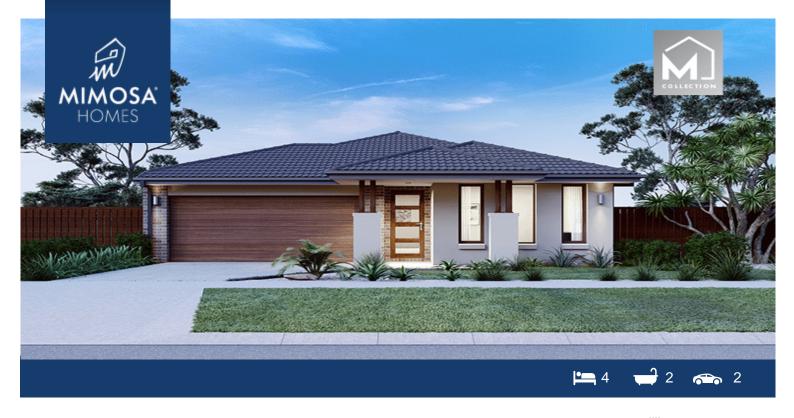

## Land Size: 400 m<sup>2</sup> House Size: 239 m<sup>2</sup>

The Mansfield 256- 4 Bedroom Option House and Land Package!

- \* NCC Compliant Floorplan
- \* Mimosa Homes Added Value Inclusions:
- Inclusive of site costs & amp; connections with H1 class slab as per standard inclusions!
- Quality floor coverings throughout entire home!
- Higher ceilings 2550mm to ground floor!
- Double Glazed Awning windows
- Downlights to living areas!
- Vitrified Compact Surface benchtop to kitchen!
- 900mm S/S upright oven and cook top with S/S canopy rangehood!
- Stainless steel Dishwasher and Microwave with trim kit!
- Overhead cupboards & amp; wine rack! (Design specific)
- Remote control panel sectional lift garage door!
- 7 star energy with solar hot water!
- Flexible floor plans & amp; so much more!