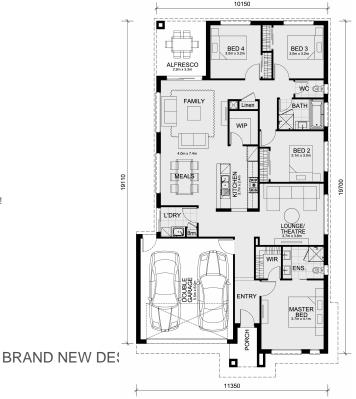

## Land Size: 400 m<sup>2</sup> House Size: 206 m<sup>2</sup>

The Churchill 220 House and Land Package!

- \* Titles Q4 2025
- \* Mimosa Homes New Added Value Inclusions:
- Inclusive of site costs & Dructions with H1 class slab as per standard inclusions!
- 50-year Structural Warranty!
- Quality floor coverings throughout entire home!
- Higher ceilings 2550mm to ground floor!
- Double Glazed Awning windows!
- LED Downlights to entire home!
- Vitrified Compact Surface benchtop to kitchen, bathroom & amp; ensuite!
- 900mm S/S upright oven and cook top with S/S canopy rangehood!
- Stainless steel Dishwasher and Microwave
- Overhead cupboards to kitchen (Design specific)
- 2000mm High framed shower screen to ensuite & bathroom!
- 7 star energy
- Flexible floor plans & amp; so much more!